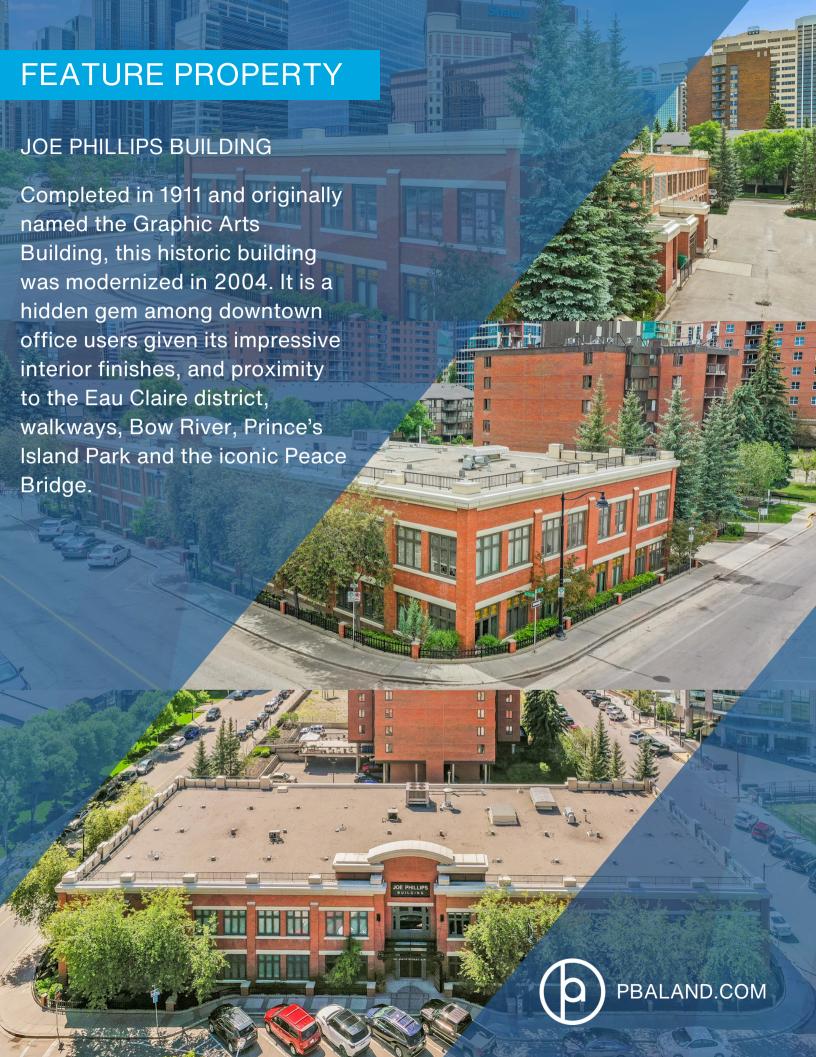

## **OPPORTUNITY**

Seize the opportunity to secure an 746 sq. ft. ground-floor office space at the distinguished Joe Phillips Building, 101 6 St SW. This strategically located office space is available for immediate occupancy, providing an exceptional environment for professional operations.

Position your business in a highly desirable location and peaceful building that supports long-term success.