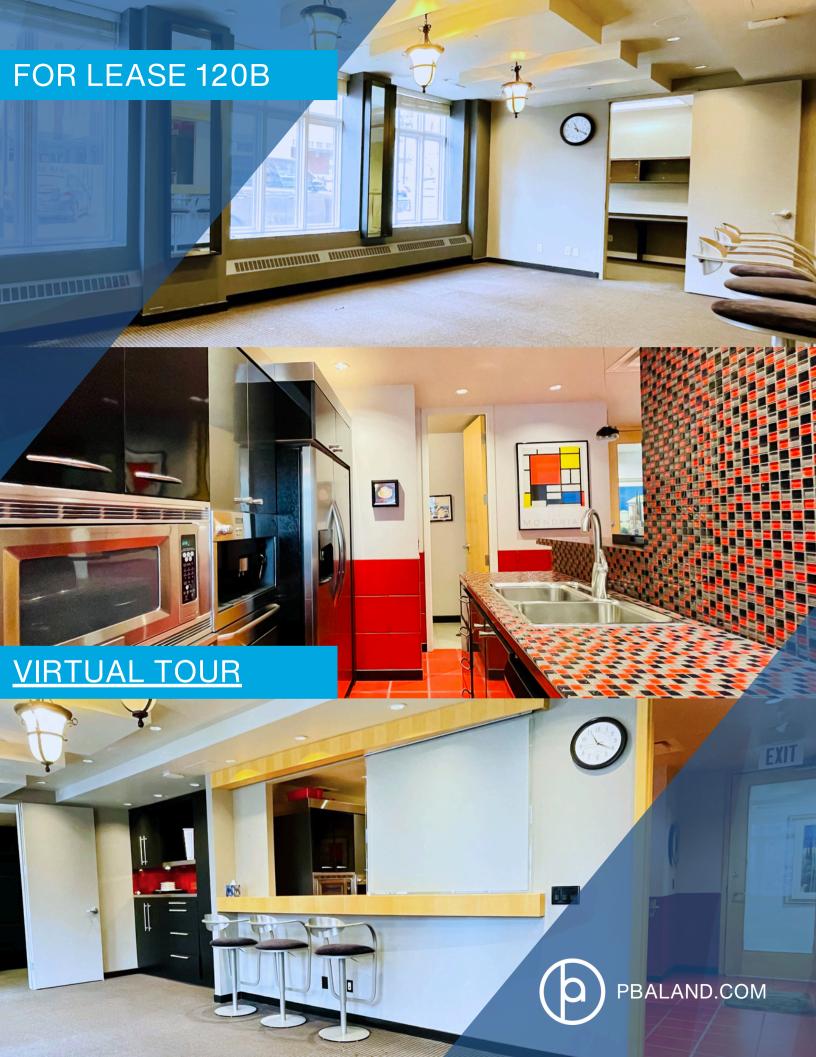

## FOR LEASE 120B

## UNIT FEATURES

- Versatile Layout Open-concept design with one private room, and a bright open workspace.
- Dedicated Amenities An independent kitchen/lounge area for relaxation and a private restroom with shower facilities available.
- Convenient Access Unlimited parking, ensuring stress-free visits.
- Ideal Environment A welcoming space tailored to support your business operations and growth.