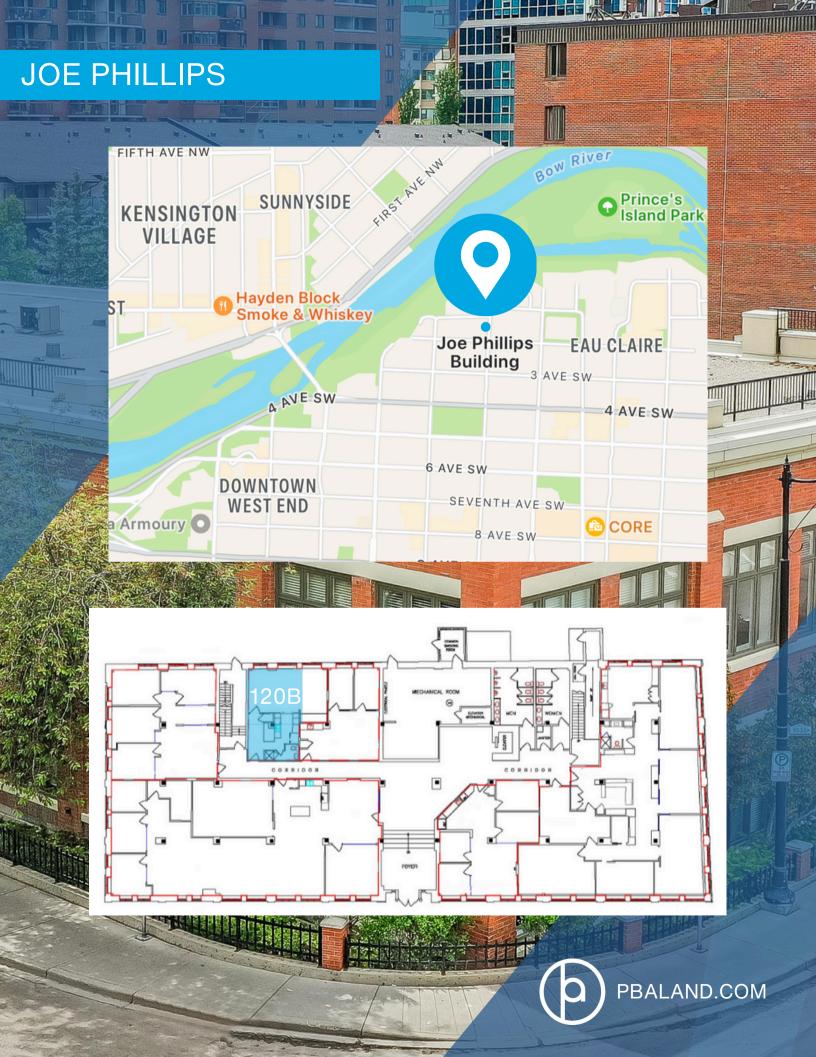

## **OPPORTUNITY**

Seize the opportunity to secure an 746 sq. ft. ground-floor office space at the distinguished Joe Phillips Building, 101 6 St SW. This strategically located office space is available for immediate occupancy, providing an exceptional environment for professional operations.

## **BUILDING AMENITIES**

Available Immediately

Unit Area - 746 sq. ft.

Open-concept floorplan

**Ample Parking** 

Ceiling Height - 8.6'

Modern HVAC and Air Conditioning

Have a question? Contact us.