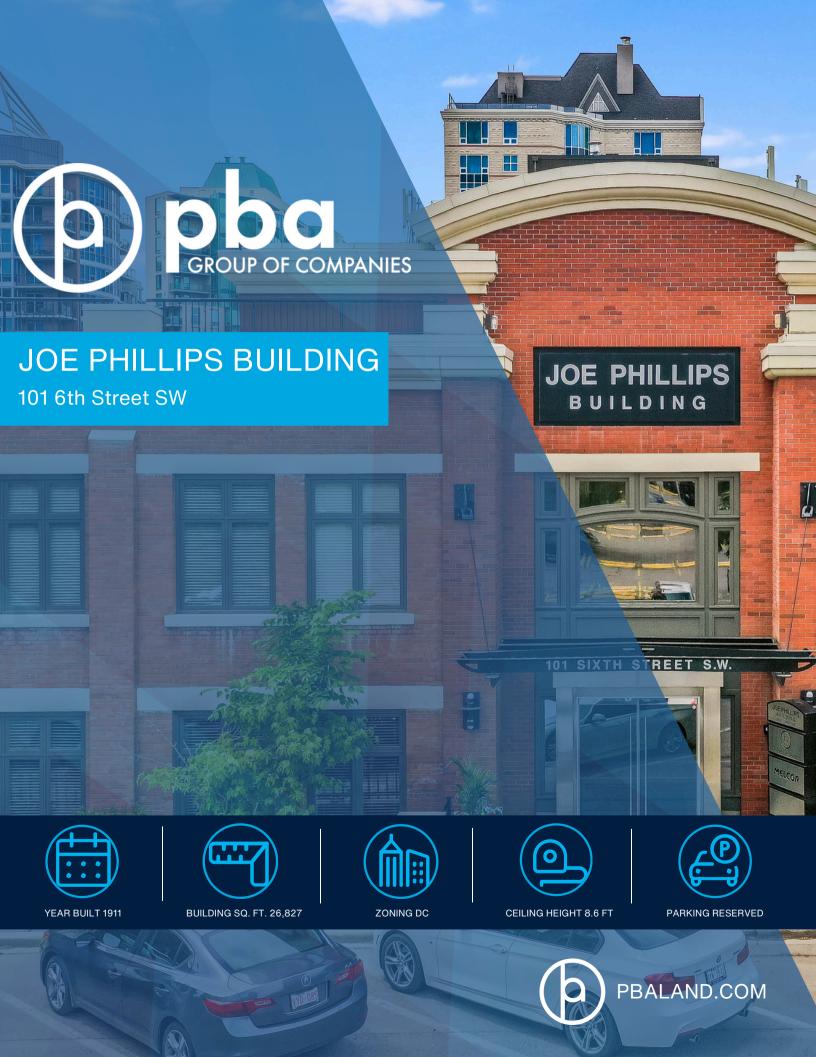

## **OPPORTUNITY**

Seize the opportunity to secure an 746 sq. ft. ground-floor office space at the distinguished Joe Phillips Building, 101 6 St SW. This strategically located office space is available for immediate occupancy, providing an exceptional environment for professional operations.

## **BUILDING AMENITIES**

Available Immediately

Unit Area - 746 sq. ft.

Open-concept floorplan

**Ample Parking** 

Ceiling Height - 8.6'

Modern HVAC and Air Conditioning

Have a question? Contact us.