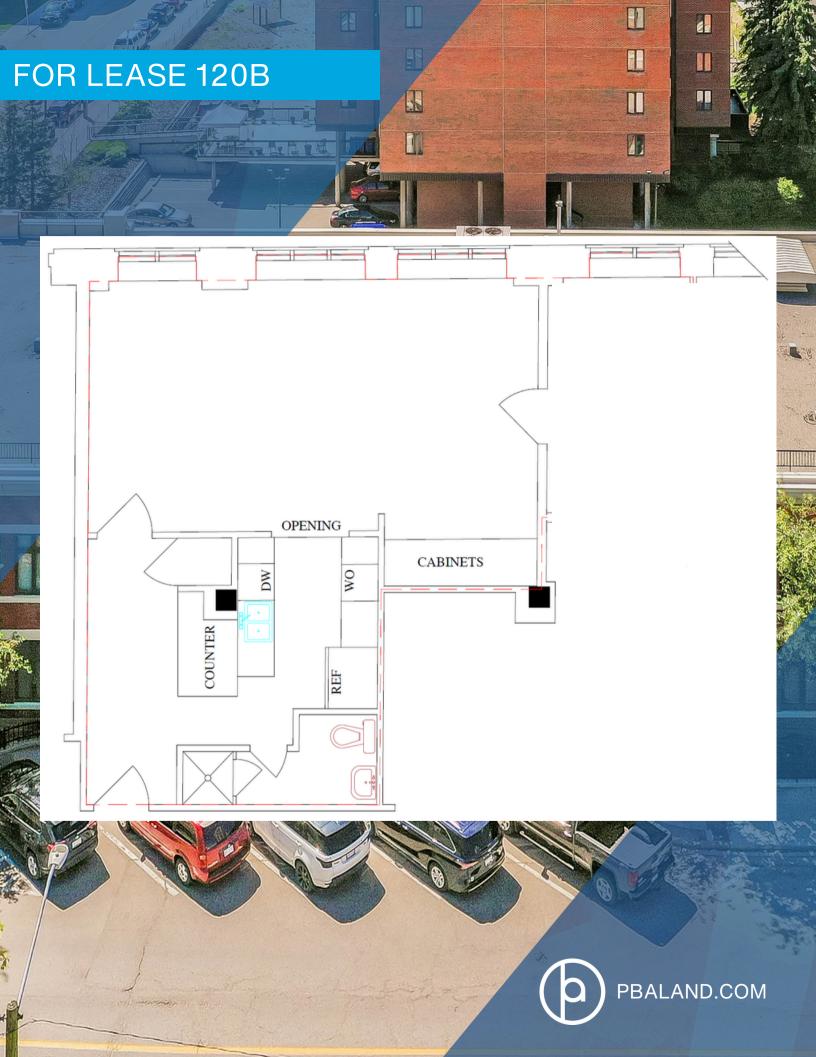

## FOR LEASE 120B

## **OPPORTUNITY**

Seize the opportunity to secure an 746 sq. ft. ground-floor office space at the distinguished Joe Phillips Building, 101 6 St SW. This strategically located office space is available for immediate occupancy, providing an exceptional environment for professional operations.

## UNIT FEATURES

- Versatile Layout Open-concept design with one private room, and a bright open workspace.
- Dedicated Amenities An independent kitchen/lounge area for relaxation and a private restroom with shower facilities available.
- Convenient Access Unlimited parking, ensuring stress-free visits.
- Ideal Environment A welcoming space tailored to support your business operations and growth.

## **BUILDING AMENITIES**

Available Immediately

Unit Area - 746 sq. ft.

Open-concept floorplan

**Ample Parking** 

Ceiling Height - 8.6'

Modern HVAC and Air Conditioning

Have a question? Contact us.