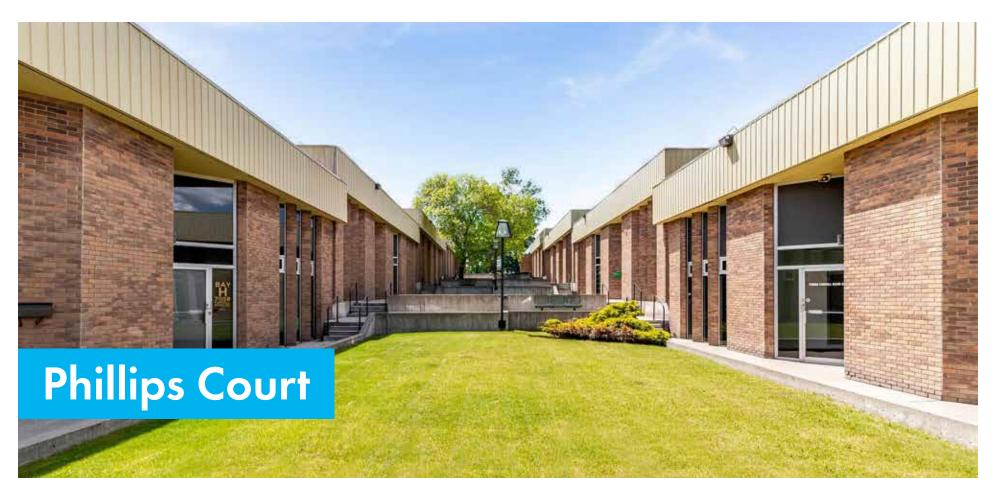

### **Phillips Court**

7056 Farrell Road SE 7058 Farrell Road SE 401-413 Forge Road SE 421-427 Forge Road SE

YEAR BUILT

TOTAL BUILDING SQ. FT. 60,661

OPERATING COSTS INC.
PTAX\$7.64

**ZONING** I-C

CEILING HEIGHT

#### **Phillips Court**

7056 Farrell Road SE 7058 Farrell Road SE 401-413 Forge Road SE 421-427 Forge Road SE

PHILLIPS COURT – Having been built in 1969, Phillips Court is one of the longest held assets in the PBA portfolio catering to small bay industrial users who wish to be centrally located and in close proximity to major interchanges including Glenmore, Blackfoot, and Macleod Trail. Units range in size from approximately 1,500 to 2,800 square feet with a combination of drive-in and dock doors. The unique pie shaped lot has a stepped courtyard that creates a great environment for tenants to connect and interact with neighbours.