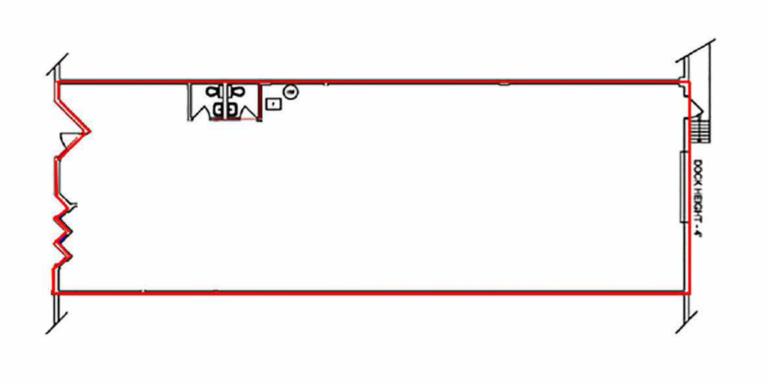

## **7058EFG**

### **Phillips Court**

7056 Farrell Road SE 7058 Farrell Road SE 401-413 Forge Road SE 421-427 Forge Road SE

| UNIT    | AREA       | AVAILABLE   | LOADING              | COMMENTS                                                                                                                           | SPACE PLAN       |
|---------|------------|-------------|----------------------|------------------------------------------------------------------------------------------------------------------------------------|------------------|
| 7058EFG | 8,640 SQFT | Immediately | Drive-in<br>Dock and | Combination of modern office<br>and warehouse.<br>Dock and drive-in level doors<br>provide easy access to warehouse.<br>Demisable. | <u>View Plan</u> |
|         |            |             |                      |                                                                                                                                    |                  |