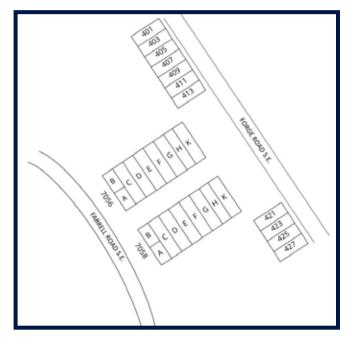

### **Phillips Court**

7056 Farrell Road SE 7058 Farrell Road SE 401-413 Forge Road SE 421-427 Forge Road SE

YEAR BUILT

TOTAL BUILDING SQ. FT. 60,661

OPERATING COSTS INC.
PTAX\$7.64

**ZONING** I-C

CEILING HEIGHT

### **Phillips Court**

7056 Farrell Road SE 7058 Farrell Road SE 401-413 Forge Road SE 421-427 Forge Road SE

| UNIT    | AREA       | AVAILABLE   | LOADING              | COMMENTS                                                                                                                           | SPACE PLAN       |
|---------|------------|-------------|----------------------|------------------------------------------------------------------------------------------------------------------------------------|------------------|
| 7058EFG | 8,640 SQFT | Immediately | Drive-in<br>Dock and | Combination of modern office<br>and warehouse.<br>Dock and drive-in level doors<br>provide easy access to warehouse.<br>Demisable. | <u>View Plan</u> |
|         |            |             |                      |                                                                                                                                    |                  |