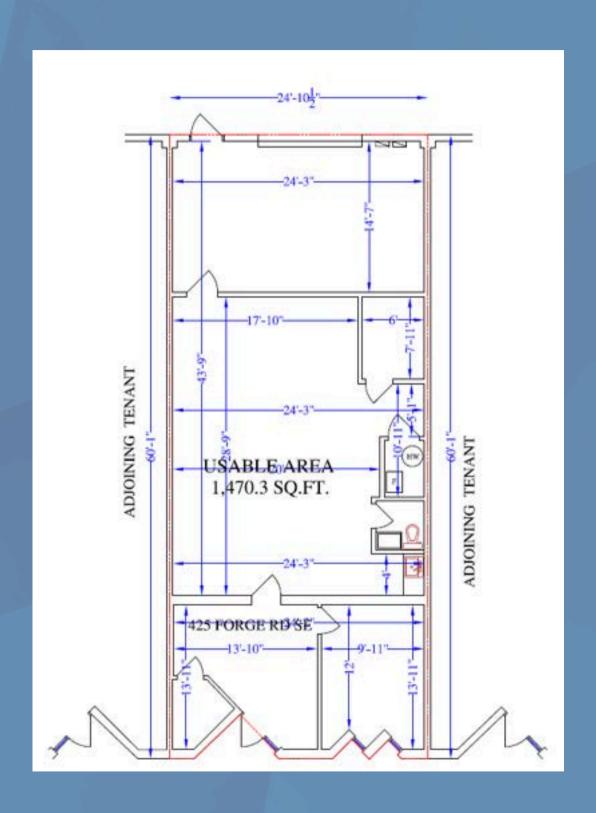

oom, and light industrial.

#### Key Features:

- 1 private office, open-concept office area, reception, server/storage room, kitchenette, and private washroom
- 1 drive-in door (8x10)
- Clear ceiling height: 15 feet (industrial area)
- · Complimentary surface parking is available for staff and visitors
- Convenient access to major routes, including Blackfoot Trail, Glenmore Trail, and Macleod Trail

### **BUILDING AMENITIES**



Available November 1, 2025



Unit Area - 1,470 sq. ft.



Combination of office, industrial workshop



**Ample Parking** 



Ceiling Height - 15'



Ideal location, near Glenmore, Blackfoot and MacLeod Trail





Have a question? Contact us.
Theodor Arbuzov
Leasing Director

tarbuzov@pbaland.com O: (403) 777-2739

M: (587) 973-3616



## **UNIT 425 SITE PLAN**