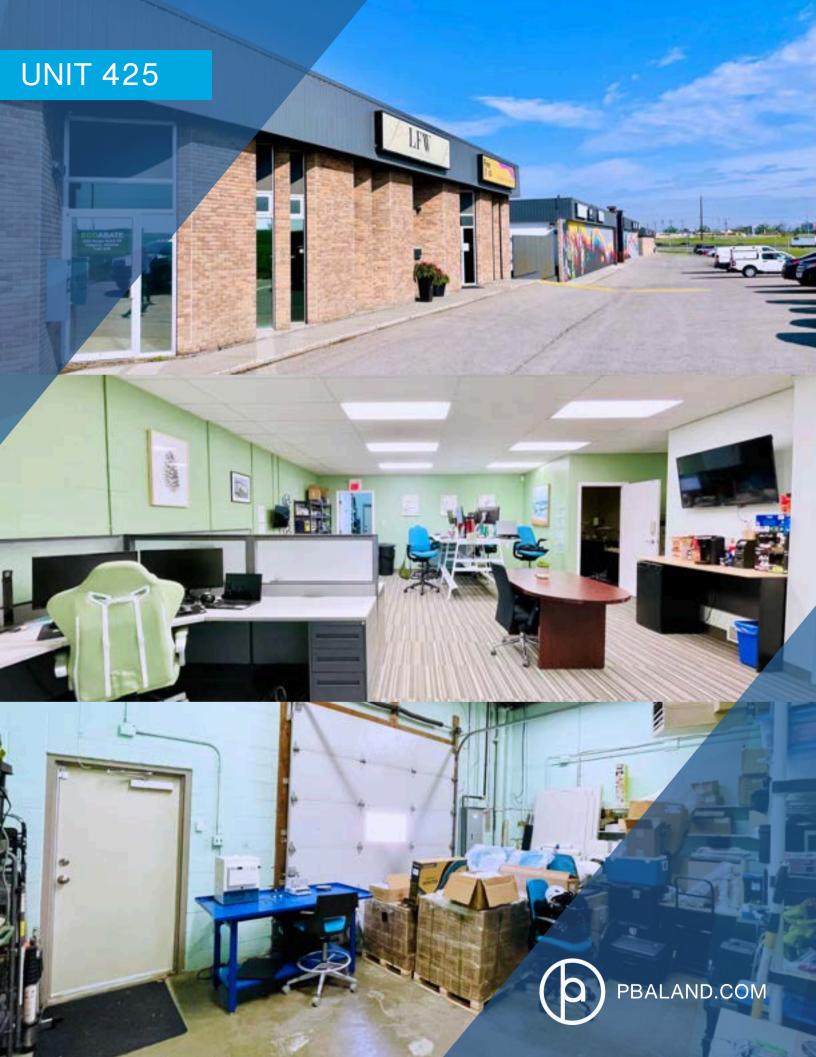

### FOR LEASE - UNIT 425

#### **OPPORTUNITY**

This versatile office/industrial workshop at 425 Forge Road SE is available November 1, 2025. The 1,470 sq. ft is built to suit your operational needs.

Positioned in the sought-after Chinook business hub, this flexible, move-in-ready unit is ideal for a variety of uses, including retail, office, showroom, and light industrial.

#### Key Features:

- 1 private office, open-concept office area, reception, server/storage room, kitchenette, and private washroom
- 1 drive-in door (8x10)
- Clear ceiling height: 15 feet (industrial area)
- · Complimentary surface parking is available for staff and visitors
- Convenient access to major routes, including Blackfoot Trail, Glenmore Trail, and Macleod Trail

### **BUILDING AMENITIES**

Available November 1, 2025

Unit Area - 1,470 sq. ft.

Combination of office, industrial workshop

**Ample Parking** 

Ceiling Height - 15'

Ideal location, near Glenmore, Blackfoot and MacLeod Trail