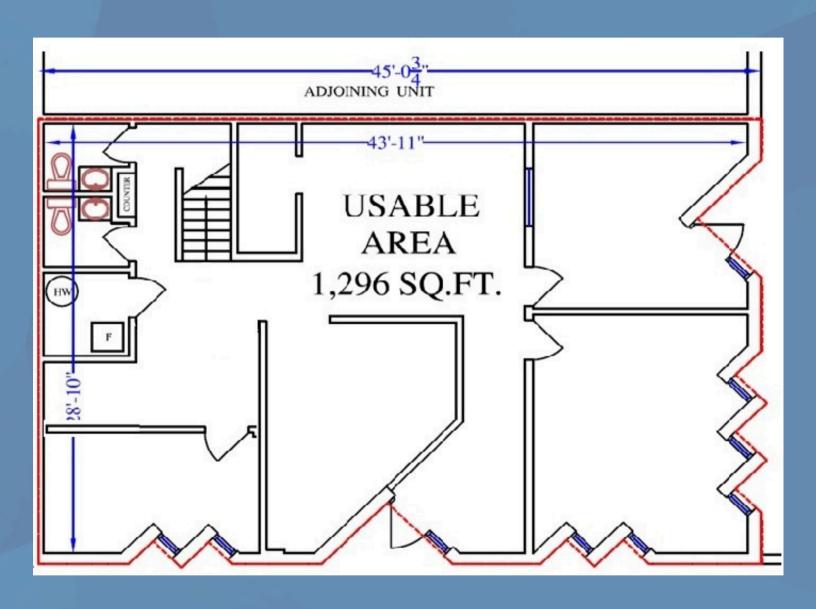

## **UNIT 56A SITE PLAN**

### **BUILDING AMENITIES**

Available with 1 Month's notice

Unit Area - 1,296 sq. ft.

Combination of office and retail

**Ample Parking** 

Ceiling Height - 15'

Ideal location, near Glenmore, Blackfoot and MacLeod Trail