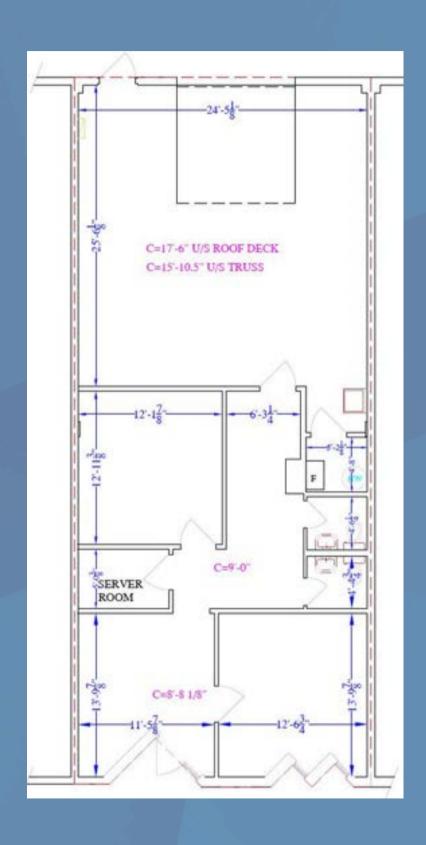

# **UNIT 405 SITE PLAN**

### **BUILDING AMENITIES**

Available October 1, 2025

Unit Area - 1,476 sq. ft.

Combination of offices and workshop

**Ample Parking** 

Ceiling Height - 15'

Ideal location, near Glenmore, Blackfoot and MacLeod Trail