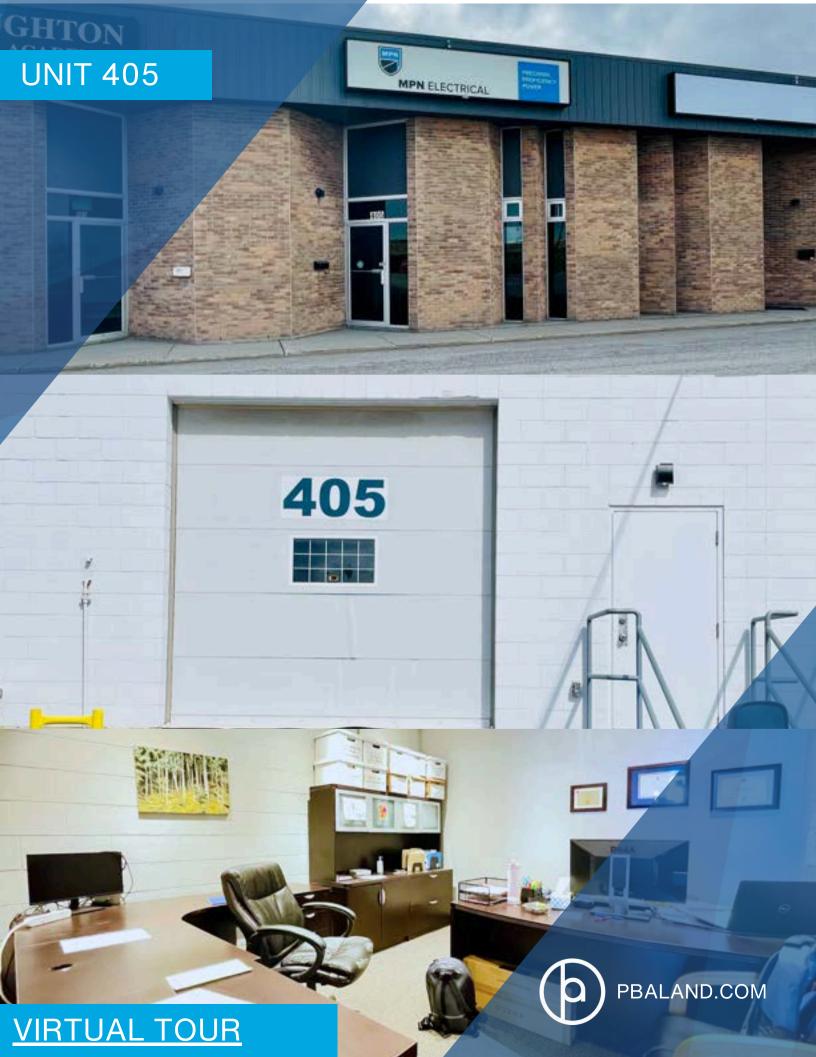

### FOR LEASE - UNIT 405

#### **OPPORTUNITY**

This move-in-ready, multi-functional workspace is available October 1, 2025, at 405 Forge Road SE. This 1,476 sq. ft. unit combines practical industrial features with a built-in office area, making it an ideal solution for growing businesses. Strategically located in the highly accessible Chinook area, this property offers the perfect blend of operational efficiency and professional appeal.

#### Key Features:

- Open-concept industrial workshop featuring soaring 15-foot ceilings and one easily accessible bay for streamlined operations.
- Two private offices, a welcoming reception area, server/storage room, and two washrooms.
- Ample complimentary surface parking available for both employees and visitors.
- Convenient access to major thoroughfares, including Blackfoot Trail, Glenmore Trail, and Macleod Trail, ensures seamless connectivity across the city.