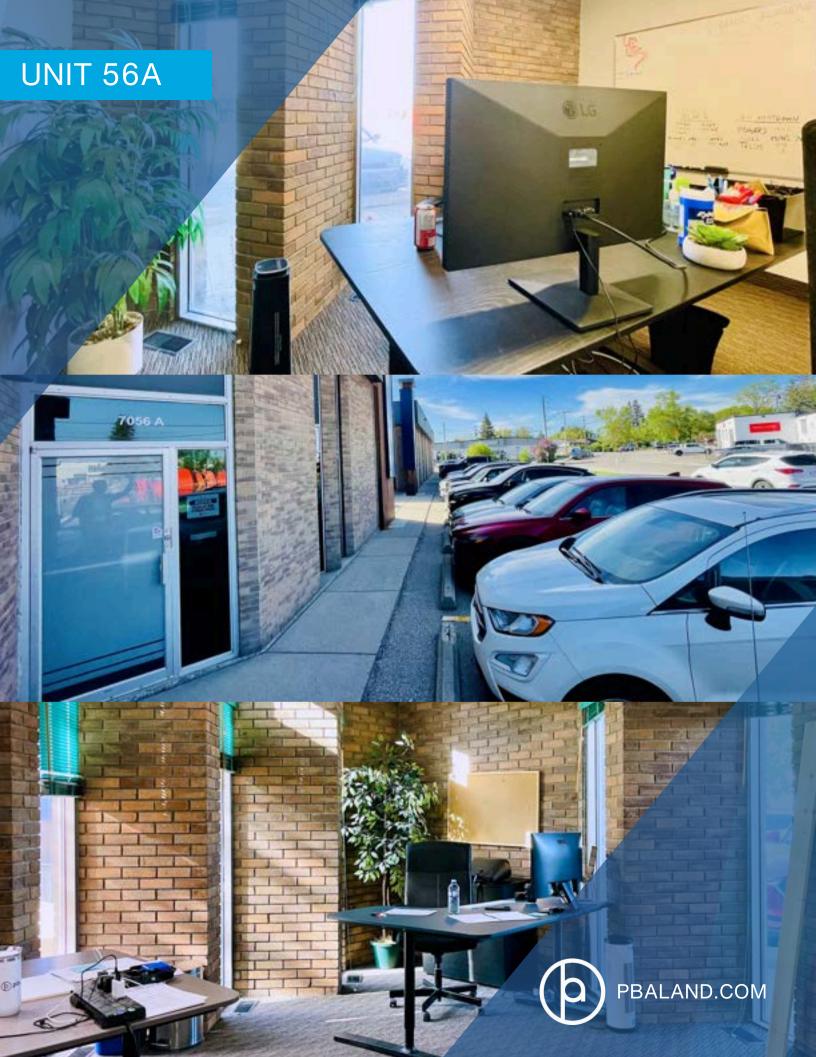

### FOR LEASE - UNIT 56A

#### **OPPORTUNITY**

This versatile office/retail unit with a workshop at 7056A Farrel Road is available with one month's notice. The 1,296 sq. ft. is built to suit your operational needs.

Positioned in the sought-after Chinook business hub, this flexible, move-in-ready unit is ideal for a variety of uses, including retail, office, showroom, and light industrial.

#### Key Features:

- Three private offices, a boardroom, a welcoming reception area, and an openconcept kitchen/lounge
- Climate-controlled interior for year-round comfort
- Complimentary surface parking is available for staff and visitors
- Convenient access to major routes, including Blackfoot Trail, Glenmore Trail, and Macleod Trail