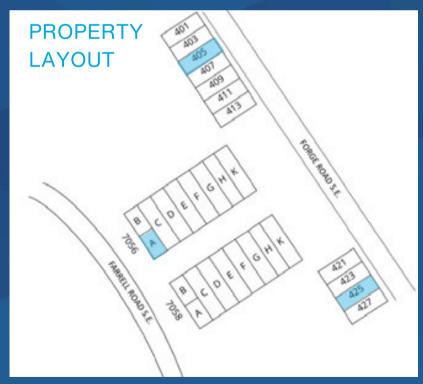

BUILDING SQ. FT. 60,661



ZONING INDUST. / COMM



CEILING HEIGHT 14 - 16 FT



PARKING SURFACE



# PHILLIPS COURT









### FOR LEASE - UNIT 56A

#### **OPPORTUNITY**

This versatile office/retail unit with a workshop at 7056A Farrel Road is available with one month's notice. The 1,296 sq. ft. is built to suit your operational needs.

Positioned in the sought-after Chinook business hub, this flexible, move-in-ready unit is ideal for a variety of uses, including retail, office, showroom, and light industrial.

#### Key Features:

- Three private offices, a boardroom, a welcoming reception area, and an openconcept kitchen/lounge
- Climate-controlled interior for year-round comfort
- Complimentary surface parking is available for staff and visitors
- Convenient access to major routes, including Blackfoot Trail, Glenmore Trail, and Macleod Trail

### **BUILDING AMENITIES**



Available with 1 Month's noti