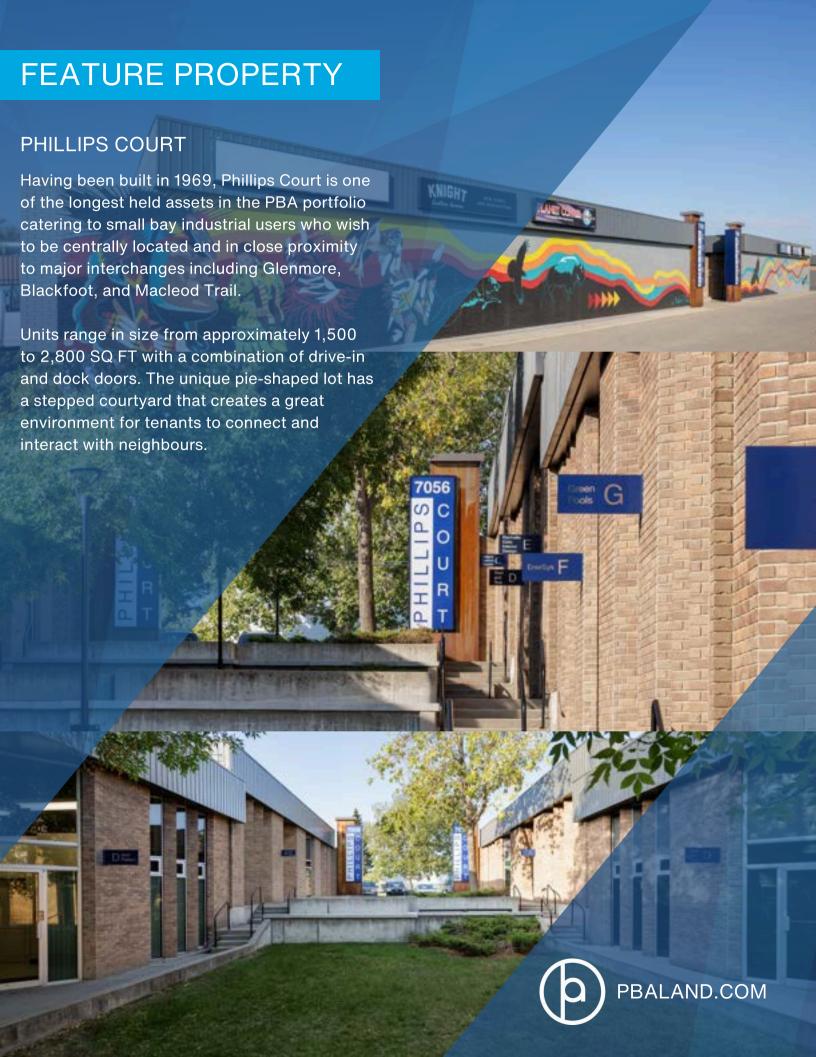

BUILDING SQ. FT. 60,661



ZONING INDUST. / COMM



CEILING HEIGHT 14 - 16 FT



PARKING SURFACE



# PHILLIPS COURT









### FOR LEASE - UNIT 56A

#### **OPPORTUNITY**

This versatile office/retail unit with a workshop at 7056A Farrel Road is available with one month's notice. The 1,296 sq. ft. is built to suit your operational needs.

Positioned in the sought-after Chinook business hub, this flexible, move-in-ready unit is ideal for a variety of uses, including retail, office, showroom, and light industrial.

#### Key Features:

- Three private offices, a boardroom, a welcoming reception area, and an openconcept kitchen/lounge
- Climate-controlled interior for year-round comfort
- Complimentary surface parking is available for staff and visitors
- Convenient access to major routes, including Blackfoot Trail, Glenmore Trail, and Macleod Trail

### **BUILDING AMENITIES**



Available with 1 Month's notice