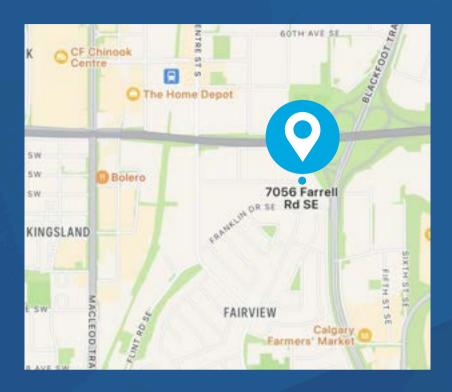

BUILDING SQ. FT. 60,661



ZONING INDUST. / COMM



CEILING HEIGHT 14 - 16 FT



PARKING SURFACE



# PHILLIPS COURT









### FOR LEASE - UNIT 56A

#### **OPPORTUNITY**

This versatile office/retail unit with a workshop at 7056A Farrel Road is available with one month's notice. The 1,296 sq. ft. is built to suit your operational needs.

Positioned in the sought-after Chinook business hub, this flexible, move-in-ready unit is ideal for a variety of uses, including retail, office, showroom, and light industrial.

#### Key Features:

- Three private offices, a boardroom, a welcoming reception area, and an openconcept kitchen/lounge
- Climate-controlled interior for year-round comfort
- Complimentary surface parking is available for staff and visitors
- Convenient access to major routes, including Blackfoot Trail, Glenmore Trail, and Macleod Trail

### **BUILDING AMENITIES**



Available with 1 Month's no