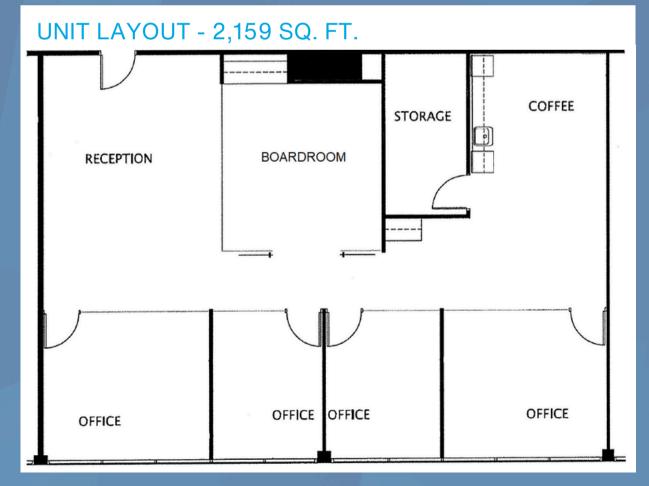

## **LAYOUT - UNIT A17**

This unit boasts a smart and functional layout, featuring four private offices, a spacious boardroom, and a welcoming reception area. A cozy lounge with a fully equipped kitchen offers a comfortable space for breaks, ample storage ensures your workspace remains organized and efficient.