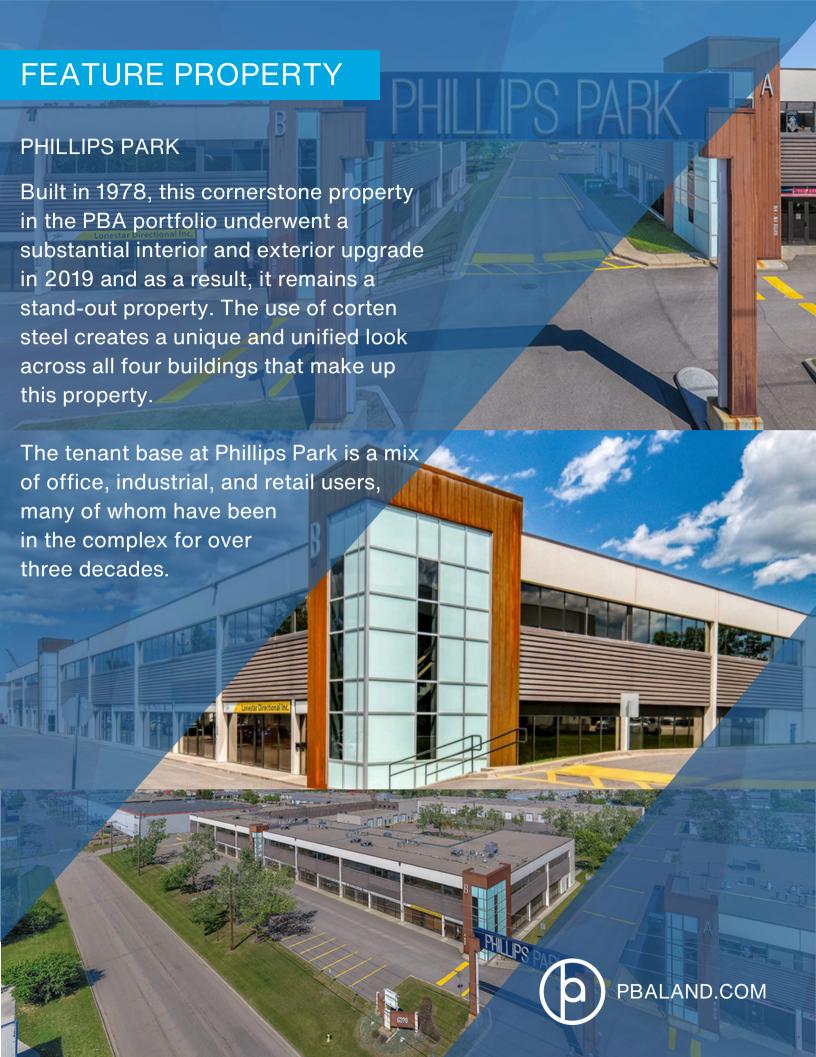

## FOR LEASE - UNIT A17

Available Immediately: Unit A17 at 6120 2nd Street SE offers 2,159 sq. ft. of beautifully appointed office space — the perfect fit for businesses looking to grow in a professional, vibrant environment. With stunning views, this turnkey space is waiting for you!

This unit boasts a smart and functional layout, featuring four private offices, a spacious boardroom, and a welcoming reception area. A cozy lounge with a fully equipped kitchen offers a comfortable space for breaks, ample storage ensures your workspace remains organized and efficient.