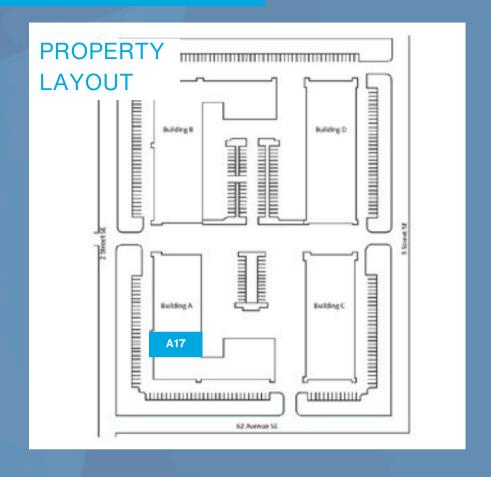

Designed for flexibility, the layout can be customized to suit your business's unique needs. Ample surface parking provides convenient access for both staff and visitors.

Ideally located just 5 minutes from Glenmore and Blackfoot Trail, and only 3 minutes from the Chinook C-Train station, this prime location offers excellent connectivity for seamless city access.