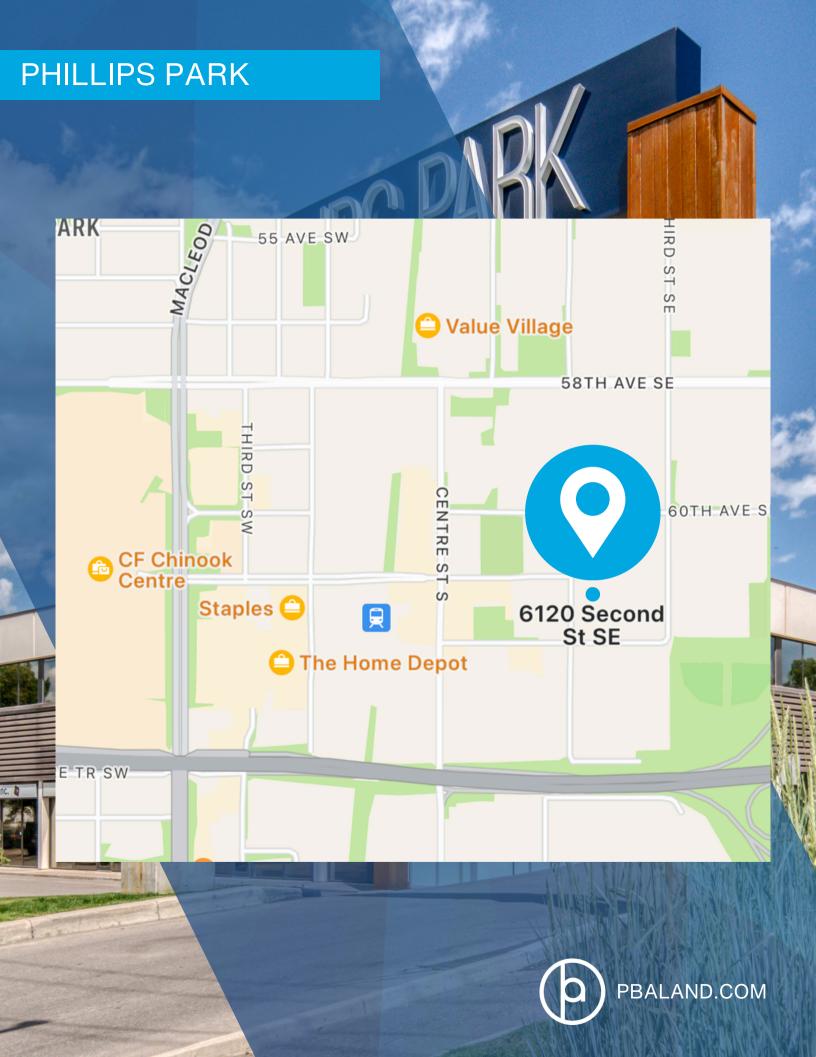

Designed for flexibility, the layout can be customized to suit your business's unique needs. Ample surface parking provides convenient access for both staff and visitors.

Ideally located just 5 minutes from Glenmore and Blackfoot Trail, and only 3 minutes from the Chinook C-Train station, this prime location offers excellent connectivity for seamless city access.