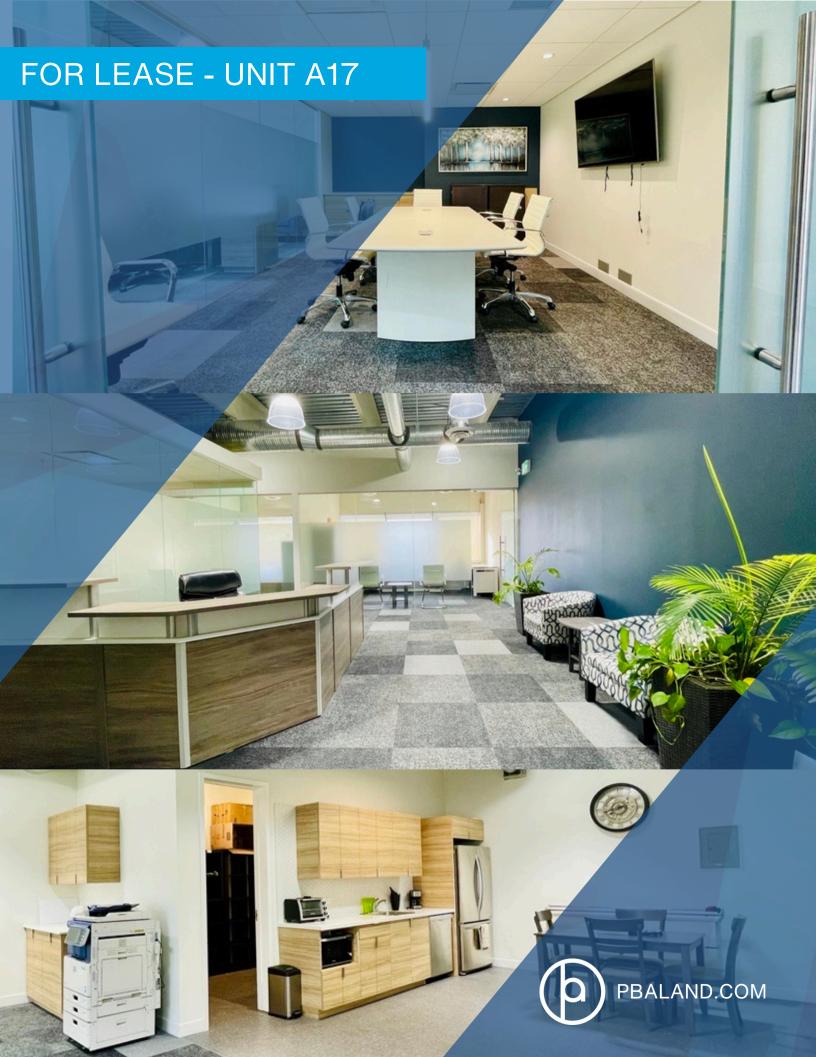

## FOR LEASE - UNIT A17

Available Immediately: Unit A17 at 6120 2nd Street SE offers 2,159 sq. ft. of beautifully appointed office space — the perfect fit for businesses looking to grow in a professional, vibrant environment. With stunning views, this turnkey space is waiting for you!

This unit boasts a smart and functional layout, featuring four private offices, a spacious boardroom, and a welcoming reception area. A cozy lounge with a fully equipped kitchen offers a comfortable space for breaks, ample storage ensures your workspace remains organized and efficient.