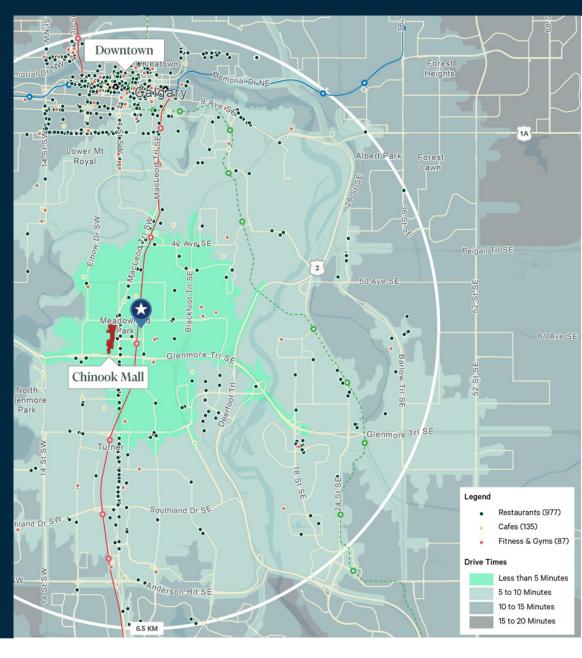

### LOCATION

5905 offers connections to an abundance of restaurants & cafes, and is a 11 minute drive to Downtown Calgary.

The building is also located in close proximity to Chinook Mall, and has LRT and bus access. Further, Macleod Trail, Glenmore Trail and Deerfoot Trail are easily accessible offering convenient options for drivers and transit commuters alike.

135
CAFES
\*within a 65 km radius

977
RESTAURANTS

87
FITNESS & GYMS