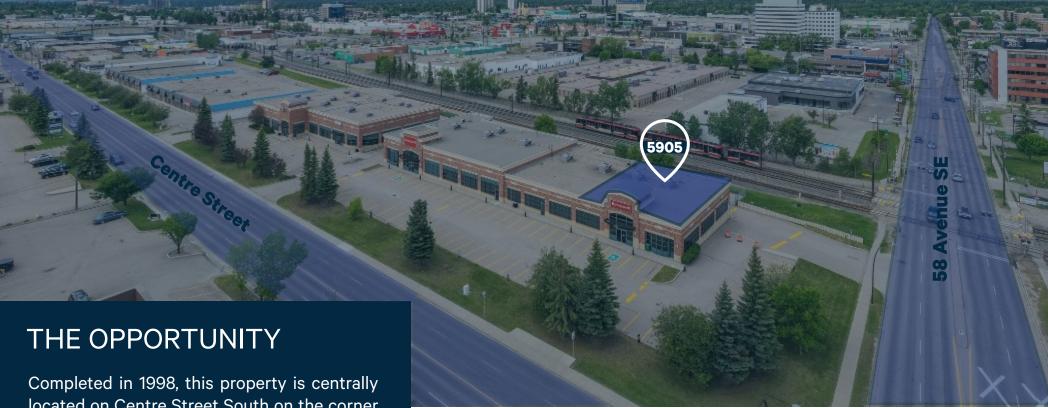

# For Lease Phillips Centre 5905 CENTRE STREET SE, CALGARY AB

Completed in 1998, this property is centrally located on Centre Street South on the corner of Centre Street South and 58 Avenue S. It is also in close proximity to Chinook Transit Station and a short drive to the downtown core.

### LOCATION

5905 offers connections to an abundance of restaurants & cafes, and is a 11 minute drive to Downtown Calgary.

The building is also located in close proximity to Chinook Mall, and has LRT and bus access. Further, Macleod Trail, Glenmore Trail and Deerfoot Trail are easily accessible offering convenient options for drivers and transit commuters alike.