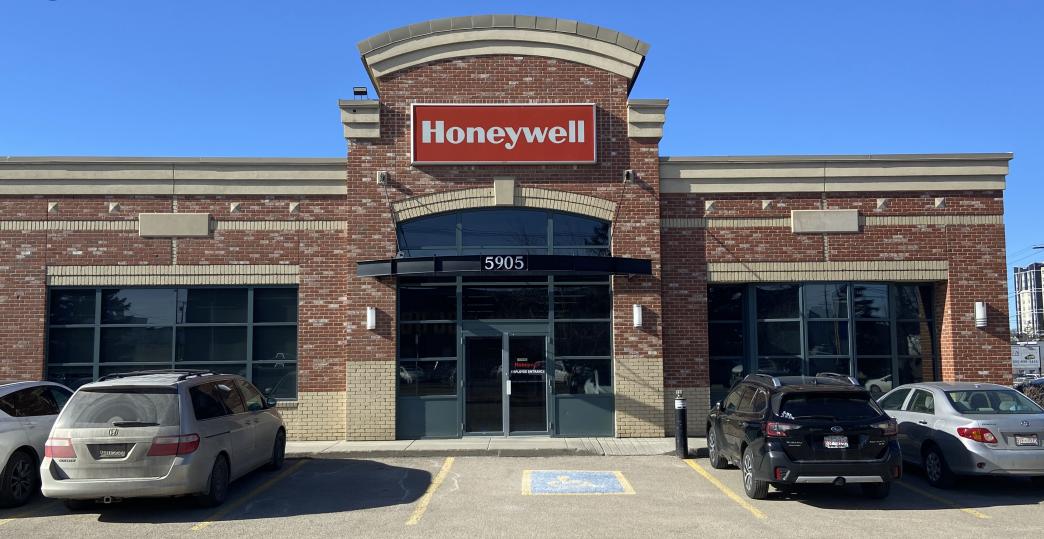

# For Lease Phillips Centre 5905 CENTRE STREET SE, CALGARY AB

Completed in 1998, this property is centrally located on Centre Street South on the corner of Centre Street South and 58 Avenue S. It is also in close proximity to Chinook Transit Station and a short drive to the downtown core.

## PROPERTY INFORMATION

Single storey office building located within Phillips Centre business park. Offering low operating costs, ample free parking and strong corporate identity with direct exterior entrances and signage opportunities.