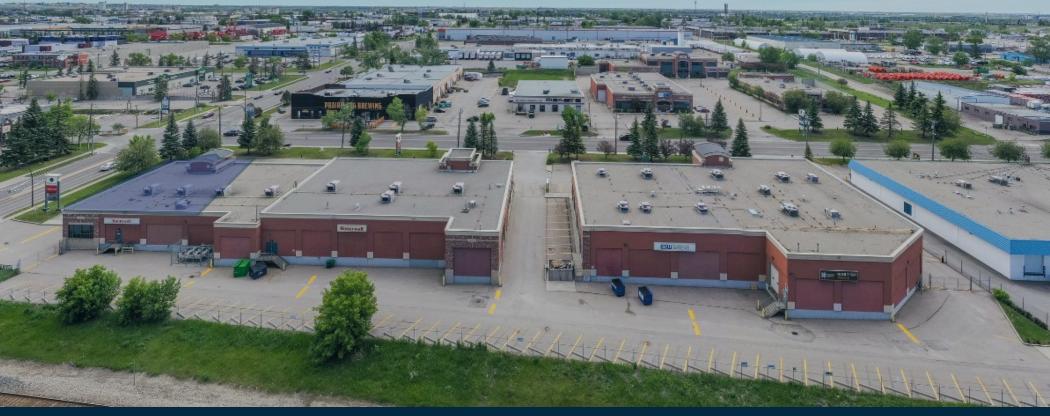

# For Lease Phillips Centre 5905 CENTRE STREET SE, CALGARY AB

Completed in 1998, this property is centrally located on Centre Street South on the corner of Centre Street South and 58 Avenue S. It is also in close proximity to Chinook Transit Station and a short drive to the downtown core.

## PROPERTY INFORMATION

Single storey office building located within Phillips Centre business park. Offering low operating costs, ample free parking and strong corporate identity with direct exterior entrances and signage opportunities.