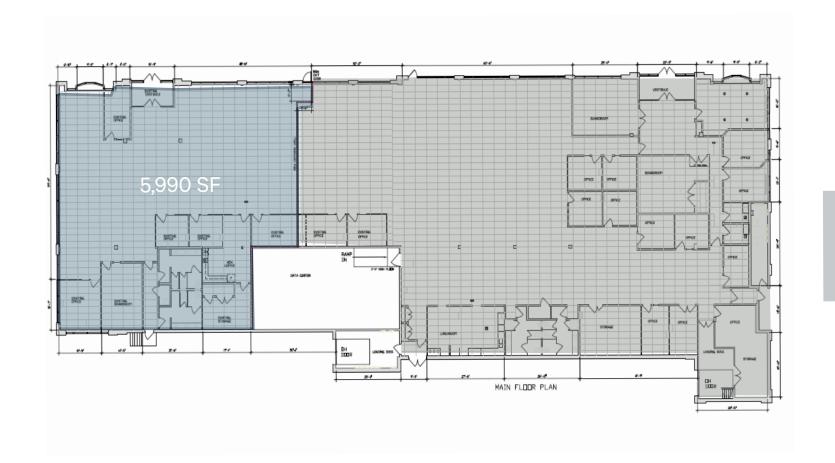

| Year Built        | 1998                                 |
|-------------------|--------------------------------------|
| Zoning            | C-O                                  |
| Space Available   | Main Floor: 5,990 SF                 |
| Availability Date | June 1, 2024                         |
| Operating Costs   | \$9.17 PSF (2024)                    |
| Basic Rent        | Market                               |
| Utilities         | All Utilities are Separately Metered |
| Building Signage  | Available in Front and Back          |
| Parking           | 30 Stalls, Free of Charge            |

## 5905 CENTRE STREET

Floor Plan