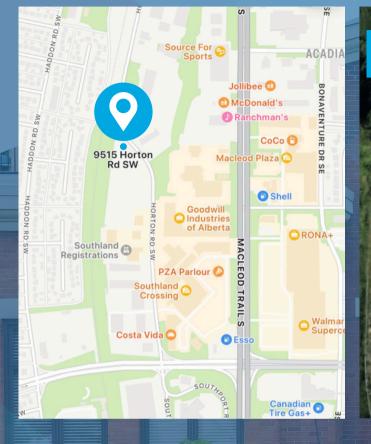

## HORTON ROAD

9515 Horton Road SW

SURFACE LOT 2.97AC.

En

ZONING I-C

PARKING SURFACE

#### HORTON ROAD

This 2.97-acre surface lot is located in the Haysboro Area. The lot is a fully compacted gravelled site.

9