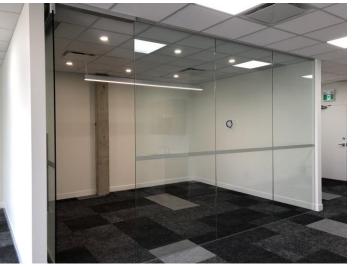

# Building B - 6020 - 2nd Street S.E.

| Suite | Area     | Available   | Comments                                                                                                                                                                                                     |
|-------|----------|-------------|--------------------------------------------------------------------------------------------------------------------------------------------------------------------------------------------------------------|
| B31   | 4,551 SF | Immediately | Show suite – bright space with<br>contemporary finishes<br>including glass-front<br>boardroom and offices.<br>Modern kitchen with stone<br>countertop, double stainless-<br>steel sink and tiled backsplash. |