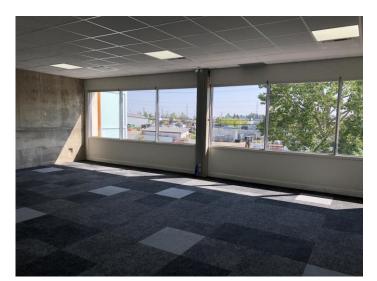

# Building B - 6020 - 2nd Street S.E.

| Suite | Area     | Available   | Comments                                                                                                                                                                                                     |
|-------|----------|-------------|--------------------------------------------------------------------------------------------------------------------------------------------------------------------------------------------------------------|
| B31   | 4,551 SF | Immediately | Show suite – bright space with<br>contemporary finishes<br>including glass-front<br>boardroom and offices.<br>Modern kitchen with stone<br>countertop, double stainless-<br>steel sink and tiled backsplash. |