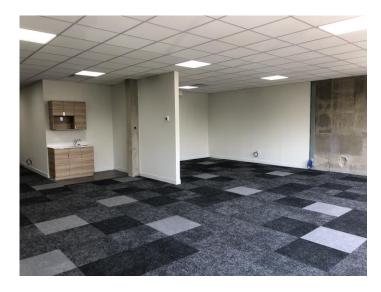

### SAMPLE FINISHES (6120 - 2<sup>nd</sup> Street S.E.)

# Building B - 6020 - 2nd Street S.E.

| Suite | Area     | Available   | Comments                                                                                                                                                                                                     |
|-------|----------|-------------|--------------------------------------------------------------------------------------------------------------------------------------------------------------------------------------------------------------|
| B31   | 4,551 SF | Immediately | Show suite – bright space with<br>contemporary finishes<br>including glass-front<br>boardroom and offices.<br>Modern kitchen with stone<br>countertop, double stainless-<br>steel sink and tiled backsplash. |