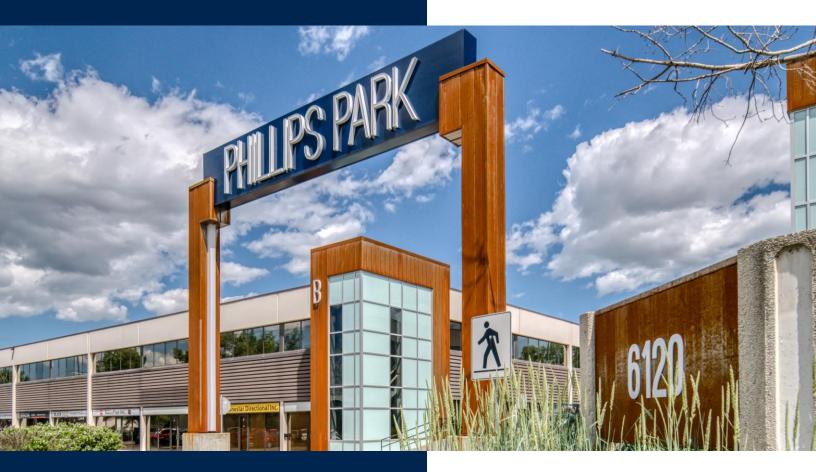

#### PHILLIPS PARK FOR LEASE

BUILDING A BUILDING B

| Location                      | 6120 – 2 Street S.E. (Building A)<br>6020 – 2 Street S.E. (Building B)                                                                        |  |  |
|-------------------------------|-----------------------------------------------------------------------------------------------------------------------------------------------|--|--|
| Available                     | Immediately                                                                                                                                   |  |  |
| Office or<br>Warehouse        | 2 <sup>nd</sup> floor office                                                                                                                  |  |  |
| Area                          | Various suites from 1,081 to<br>4,551 SF                                                                                                      |  |  |
| Rate                          | Market                                                                                                                                        |  |  |
| Operating Costs<br>incl. Ptax | \$9.30 PSF/YR (est. 2021)                                                                                                                     |  |  |
| Comments                      | <ul> <li>Show Suites available</li> <li>High standard turnkey<br/>offering</li> <li>In-house design services</li> <li>Free parking</li> </ul> |  |  |