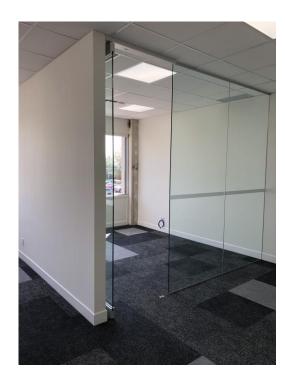

### SAMPLE FINISHES (6120 - 2<sup>nd</sup> Street S.E.)

# Building B - 6020 - 2nd Street S.E.

| Suite | Area     | Available   | Comments                                                                                                                                                                                                     |
|-------|----------|-------------|--------------------------------------------------------------------------------------------------------------------------------------------------------------------------------------------------------------|
| B31   | 4,551 SF | Immediately | Show suite – bright space with<br>contemporary finishes<br>including glass-front<br>boardroom and offices.<br>Modern kitchen with stone<br>countertop, double stainless-<br>steel sink and tiled backsplash. |