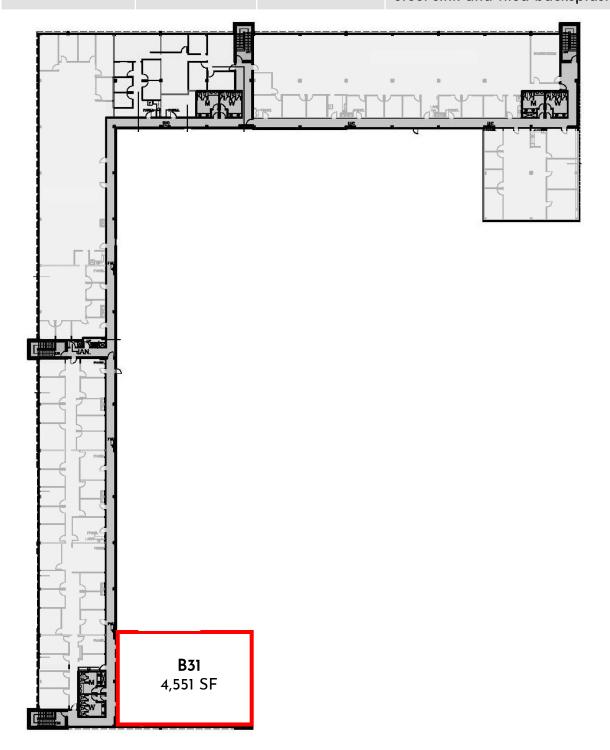

# Building B - 6020 - 2nd Street S.E.

| Suite | Area     | Available   | Comments                                                                                                                                                                                                     |
|-------|----------|-------------|--------------------------------------------------------------------------------------------------------------------------------------------------------------------------------------------------------------|
| B31   | 4,551 SF | Immediately | Show suite – bright space with<br>contemporary finishes<br>including glass-front<br>boardroom and offices.<br>Modern kitchen with stone<br>countertop, double stainless-<br>steel sink and tiled backsplash. |