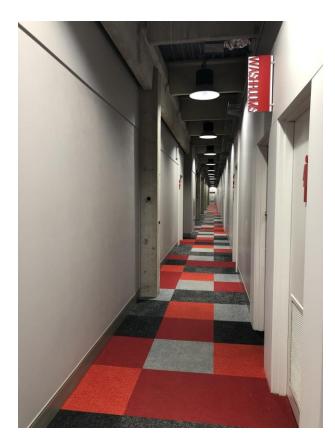

### NEWLY RENOVATED COMMON AREAS

Building upgrades include new washrooms, lobbies & stairwells as well as an elevator servicing second floor office tenants.