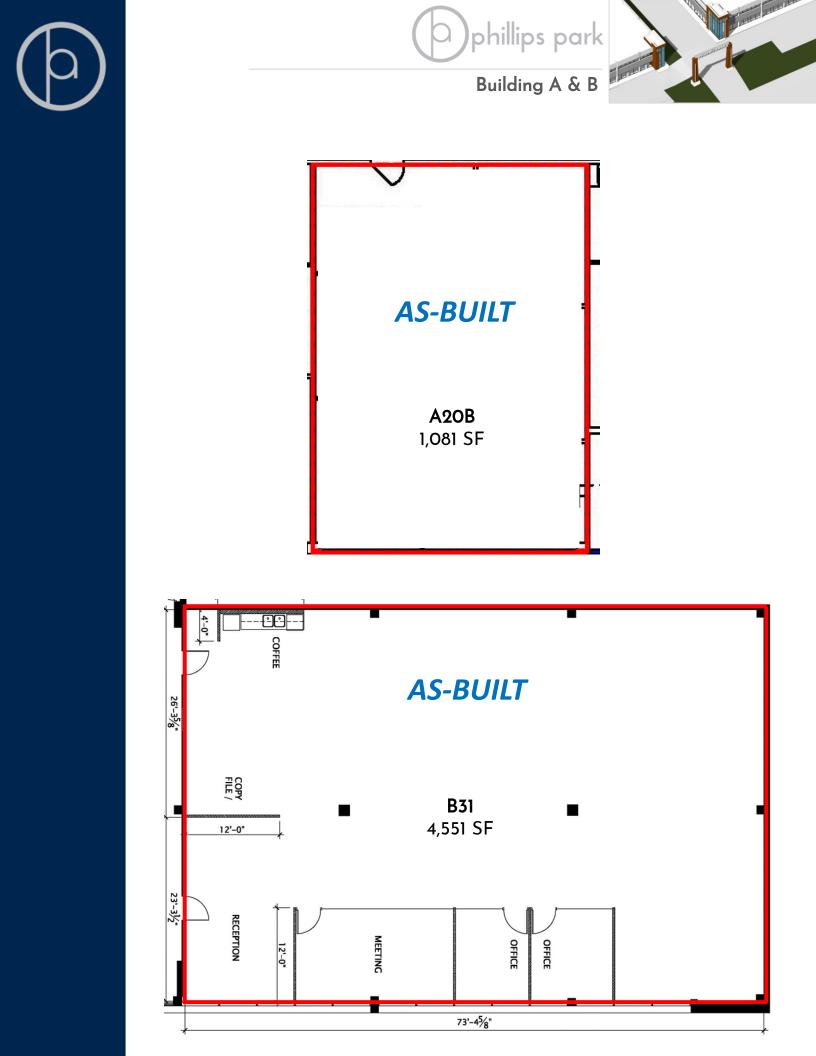

## PHILLIPS PARK LEASING CONTACT INFORMATION

**PBA Group of Companies Dahlya Molina** Director, Leasing

403.777.2712 DMolina@pbaland.com www.pbaland.com

Building A - 6120 - 2<sup>nd</sup> Street S.E.

| Suite | Area     | Available   | Comments                    |
|-------|----------|-------------|-----------------------------|
| A20B  | 1,081 SF | Immediately | Refreshed and move-in ready |

# Building B - 6020 - 2nd Street S.E.

| Suite | Area     | Available   | Comments                                                                                                                                                                                                     |
|-------|----------|-------------|--------------------------------------------------------------------------------------------------------------------------------------------------------------------------------------------------------------|
| B31   | 4,551 SF | Immediately | Show suite – bright space with<br>contemporary finishes<br>including glass-front<br>boardroom and offices.<br>Modern kitchen with stone<br>countertop, double stainless-<br>steel sink and tiled backsplash. |

Building A - 6120 - 2<sup>nd</sup> Street S.E.