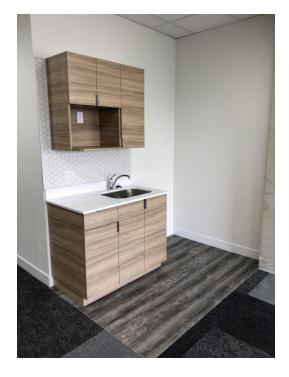

# Building B - 6020 - 2nd Street S.E.

| Suite | Area     | Available   | Comments                                                                                                                                                                                                     |
|-------|----------|-------------|--------------------------------------------------------------------------------------------------------------------------------------------------------------------------------------------------------------|
| B31   | 4,551 SF | Immediately | Show suite – bright space with<br>contemporary finishes<br>including glass-front<br>boardroom and offices.<br>Modern kitchen with stone<br>countertop, double stainless-<br>steel sink and tiled backsplash. |