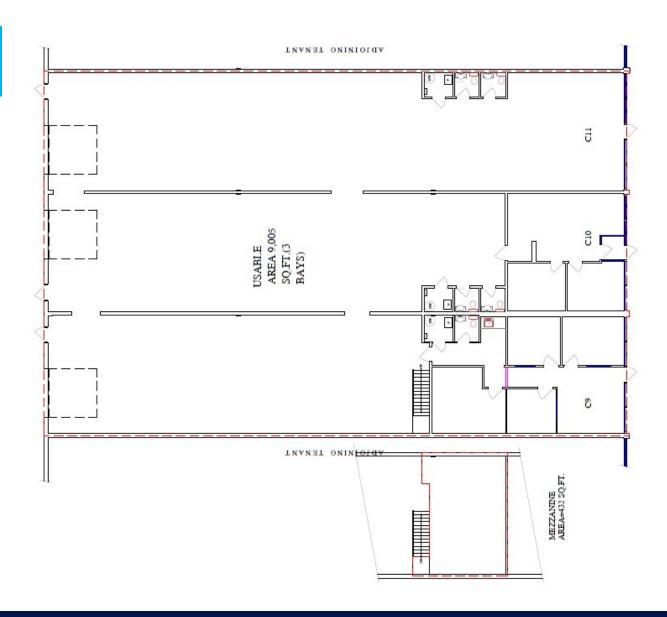

## **Phillips Park - Industrial**

Building A: 6120 – 2 Street SE Building B: 6020 – 2 Street SE Building C: 6215 – 3 Street SE Building D: 6115 – 3 Street SE

| UNIT   | AREA       | AVAILABLE   | LOADING  | COMMENTS                                                                           | SPACE PLAN       |
|--------|------------|-------------|----------|------------------------------------------------------------------------------------|------------------|
| B10/11 | 5,830 SQFT | Immediately | Dock Bay | Combination of Office and warehouse with storage                                   | <u>View Plan</u> |
| С9     | 3,004 SQFT | Immediately | Dock Bay | Combination of Office and open warehouse, kitchenette, unit could be demised       | <u>View Plan</u> |
| C10,11 | 6,001 SQFT | Immediately | Dock Bay | Combination of Office and open<br>warehouse, kitchenette, unit could be<br>demised | <u>View Plan</u> |

## **Phillips Park - Industrial**

Building A: 6120 – 2 Street SE Building B: 6020 – 2 Street SE Building C: 6215 – 3 Street SE Building D: 6115 – 3 Street SE

C10/11