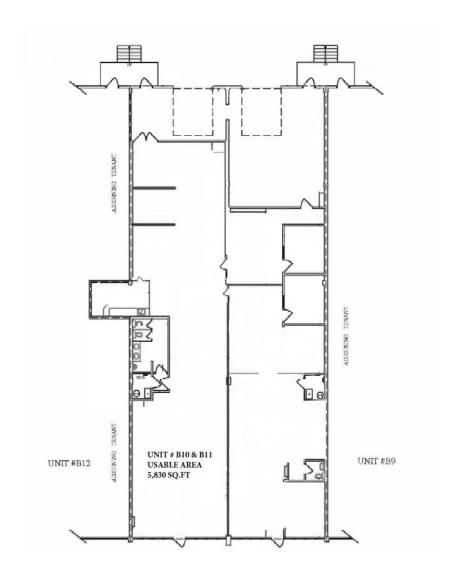

## **Phillips Park - Industrial**

Building A: 6120 – 2 Street SE Building B: 6020 – 2 Street SE Building C: 6215 – 3 Street SE Building D: 6115 – 3 Street SE

| UNIT   | AREA       | AVAILABLE   | LOADING  | COMMENTS                                                                           | SPACE PLAN       |
|--------|------------|-------------|----------|------------------------------------------------------------------------------------|------------------|
| B10/11 | 5,830 SQFT | Immediately | Dock Bay | Combination of Office and warehouse with storage                                   | <u>View Plan</u> |
| С9     | 3,004 SQFT | Immediately | Dock Bay | Combination of Office and open warehouse, kitchenette, unit could be demised       | <u>View Plan</u> |
| C10,11 | 6,001 SQFT | Immediately | Dock Bay | Combination of Office and open<br>warehouse, kitchenette, unit could be<br>demised | <u>View Plan</u> |

## **Phillips Park - Industrial**

Building A: 6120 – 2 Street SE Building B: 6020 – 2 Street SE Building C: 6215 – 3 Street SE Building D: 6115 – 3 Street SE

B10/11