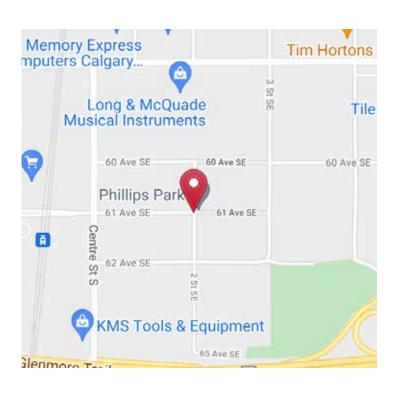

## **Phillips Park - Industrial**

Building A: 6120 – 2 Street SE Building B: 6020 – 2 Street SE Building C: 6215 – 3 Street SE Building D: 6115 – 3 Street SE

**YEAR BUILT** 1977-1978

TOTAL BUILDING SQ. FT.