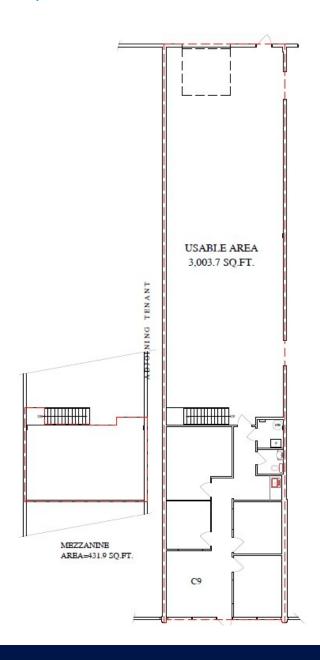

## **Phillips Park - Industrial**

Building A: 6120 – 2 Street SE Building B: 6020 – 2 Street SE Building C: 6215 – 3 Street SE Building D: 6115 – 3 Street SE

| UNIT   | AREA       | AVAILABLE   | LOADING  | COMMENTS                                                                           | SPACE PLAN       |
|--------|------------|-------------|----------|------------------------------------------------------------------------------------|------------------|
| B10/11 | 5,830 SQFT | Immediately | Dock Bay | Combination of Office and warehouse with storage                                   | <u>View Plan</u> |
| С9     | 3,004 SQFT | Immediately | Dock Bay | Combination of Office and open warehouse, kitchenette, unit could be demised       | <u>View Plan</u> |
| C10,11 | 6,001 SQFT | Immediately | Dock Bay | Combination of Office and open<br>warehouse, kitchenette, unit could be<br>demised | <u>View Plan</u> |