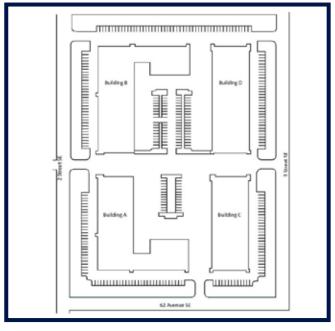

## **Phillips Park - Industrial**

Building A: 6120 – 2 Street SE Building B: 6020 – 2 Street SE Building C: 6215 – 3 Street SE Building D: 6115 – 3 Street SE

**YEAR BUILT** 1977-1978

TOTAL BUILDING SQ. FT.

## **Phillips Park - Industrial**

Building A: 6120 – 2 Street SE Building B: 6020 – 2 Street SE Building C: 6215 – 3 Street SE Building D: 6115 – 3 Street SE

| UNIT   | AREA       | AVAILABLE   | LOADING  | COMMENTS                                                                           | SPACE PLAN       |
|--------|------------|-------------|----------|------------------------------------------------------------------------------------|------------------|
| B10/11 | 5,830 SQFT | Immediately | Dock Bay | Combination of Office and warehouse with storage                                   | <u>View Plan</u> |
| С9     | 3,004 SQFT | Immediately | Dock Bay | Combination of Office and open warehouse, kitchenette, unit could be demised       | <u>View Plan</u> |
| C10,11 | 6,001 SQFT | Immediately | Dock Bay | Combination of Office and open<br>warehouse, kitchenette, unit could be<br>demised | <u>View Plan</u> |