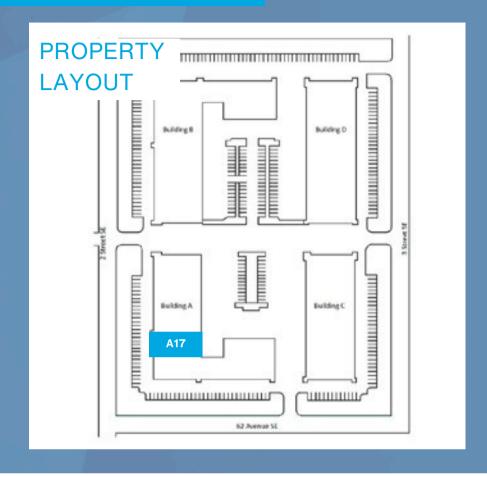

# **LAYOUT - UNIT A17**

### FOR LEASE - UNIT A17

Available Immediately: Unit A17 at 6120 2nd Street SE offers 2,159 sq. ft. of beautifully appointed office space — the perfect fit for businesses looking to grow in a professional, vibrant environment. With stunning views, this turnkey space is waiting for you!