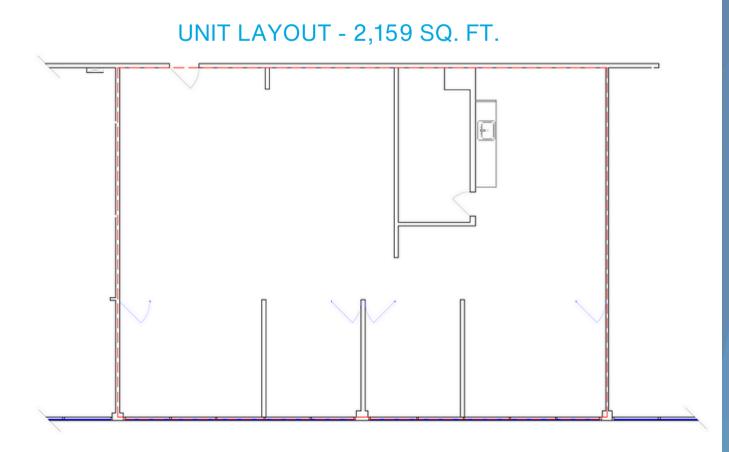

# **LAYOUT - UNIT A17**

This unit boasts a smart and functional layout, featuring four private offices, a spacious boardroom, and a welcoming reception area. A cozy lounge with a fully equipped kitchen offers a comfortable space for breaks, ample storage ensures your workspace remains organized and efficient.