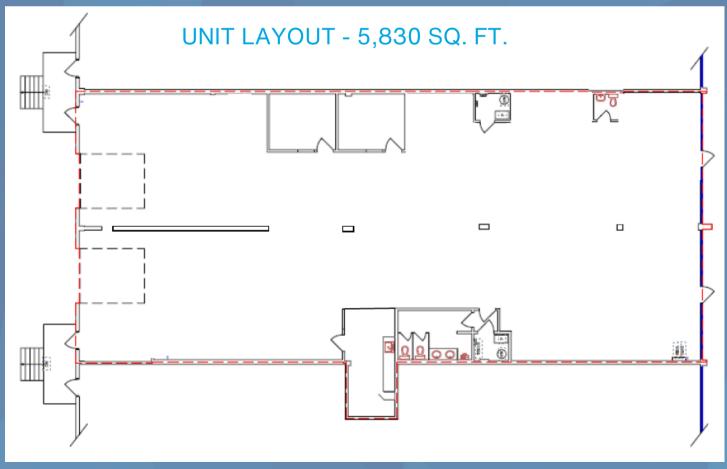

# LAYOUT - UNIT B10/11

### FOR LEASE - UNIT B10/11

Available Immediately: Unit B10/11 presents a versatile 5,830 sq. ft. industrial space, ideally suited for a variety of uses, including warehouse operations, production activities and more.

The unit features a kitchenette, generous storage options, and energy-efficient LED lighting. Two dock bays (12' x 10') ensure seamless loading and unloading, while the 200 Amp/400 V/3-phase electrical capacity supports robust operational needs.

Whether you require a well-appointed industrial facility or a functional warehouse solution, Unit B10/11 delivers the flexibility and modern amenities to meet your business's demands.

#### PROPERTY AMENITIES

Available immediately

Unit Area - 5,830 sq. ft.

Comb Office & Warehouse

**Ample Parking** 

Ceiling Height - 16'

LED lights throughout

Have a question? Contact us.
THEODOR ARBUZOV
Leasing Director
tarbuzov@pbaland.com
Office: (403) 777-2739