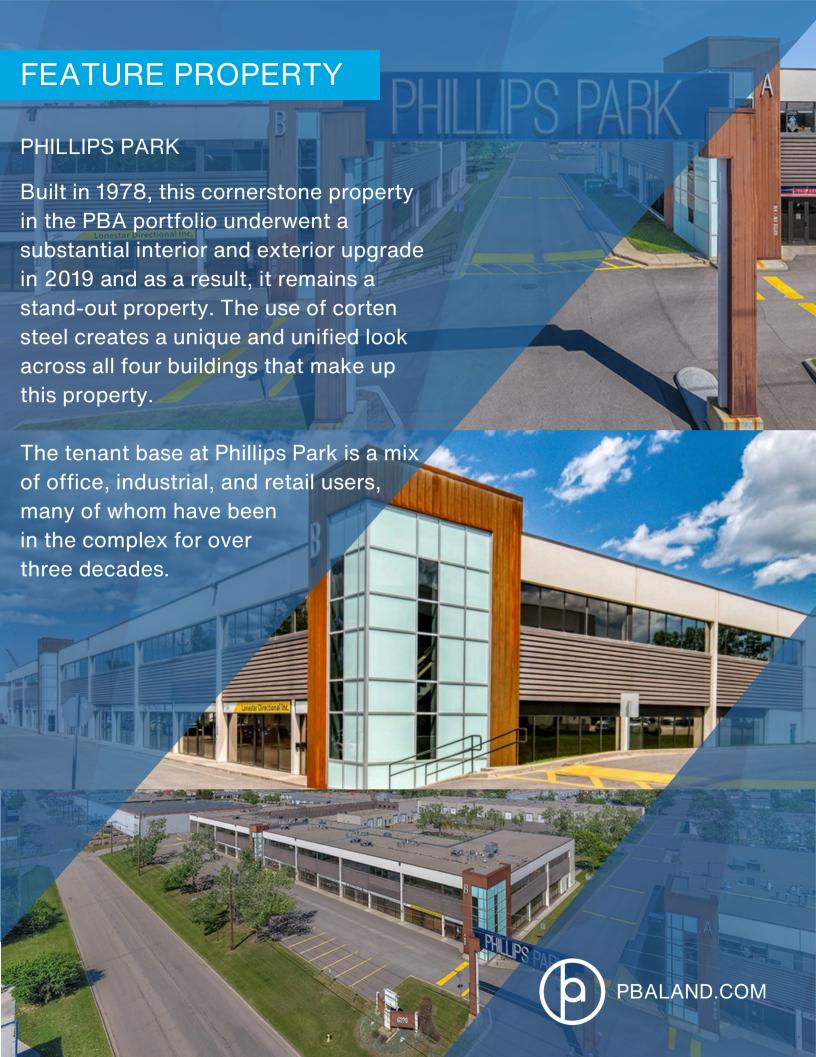

BUILDING SQ. FT. 193,953



ZONING INDUST. / COMM.



CEILING HEIGHT 16 FT



PARKING SURFACE









# **LAYOUT - UNIT A17**





### FOR LEASE - UNIT A17

Available Immediately: Unit A17 at 6120 2nd Street SE offers 2,159 sq. ft. of beautifully appointed office space — the perfect fit for businesses looking to grow in a professional, vibrant environment. With stunning views, this turnkey space is waiting for you!

This unit boasts a smart and functional layout, featuring four private offices, a spacious boardroom, and a welcoming reception area. A cozy lounge with a fully equipped kitchen offers a comfortable space for breaks, ample storage ensures your workspace remains organized and efficient.

Designed for flexibility, the layout can be customized to suit your business's unique needs. Ample surface parking provides convenient access for both staff and visitors.

Ideally located ju