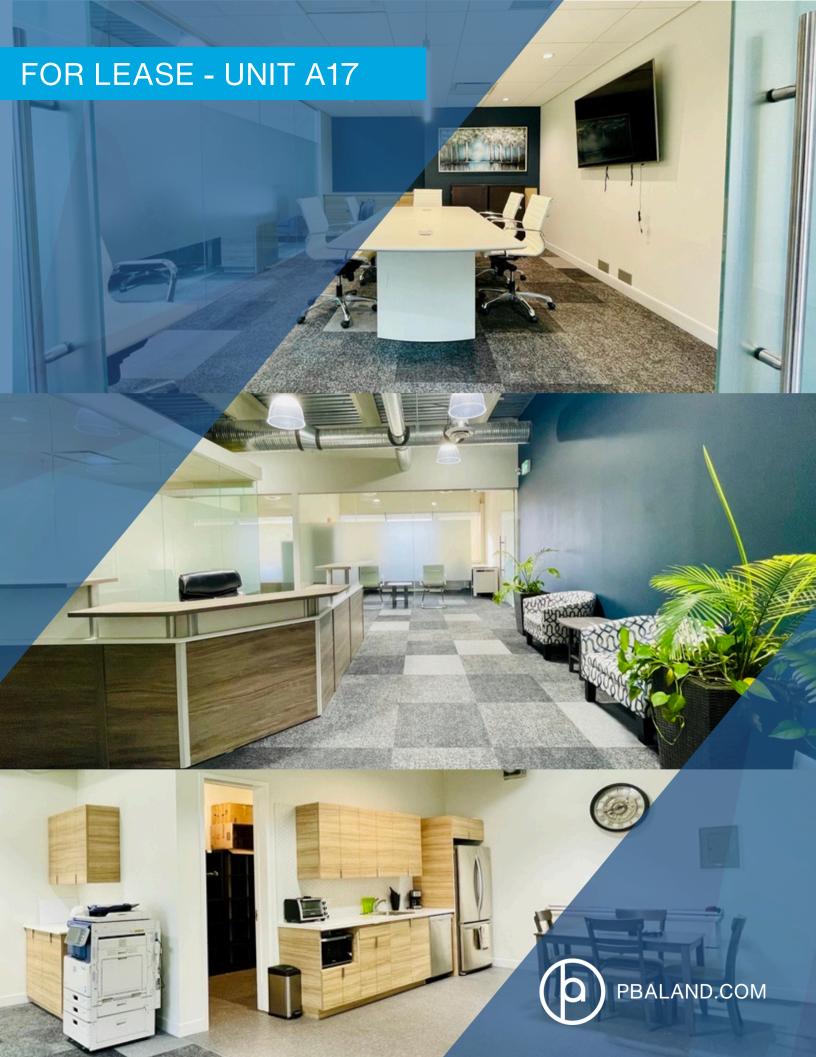

### FOR LEASE - UNIT A17

Available Immediately: Unit A17 at 6120 2nd Street SE offers 2,159 sq. ft. of beautifully appointed office space — the perfect fit for businesses looking to grow in a professional, vibrant environment. With stunning views, this turnkey space is waiting for you!

This unit boasts a smart and functional layout, featuring four private offices, a spacious boardroom, and a welcoming reception area. A cozy lounge with a fully equipped kitchen offers a comfortable space for breaks, ample storage ensures your workspace remains organized and efficient.