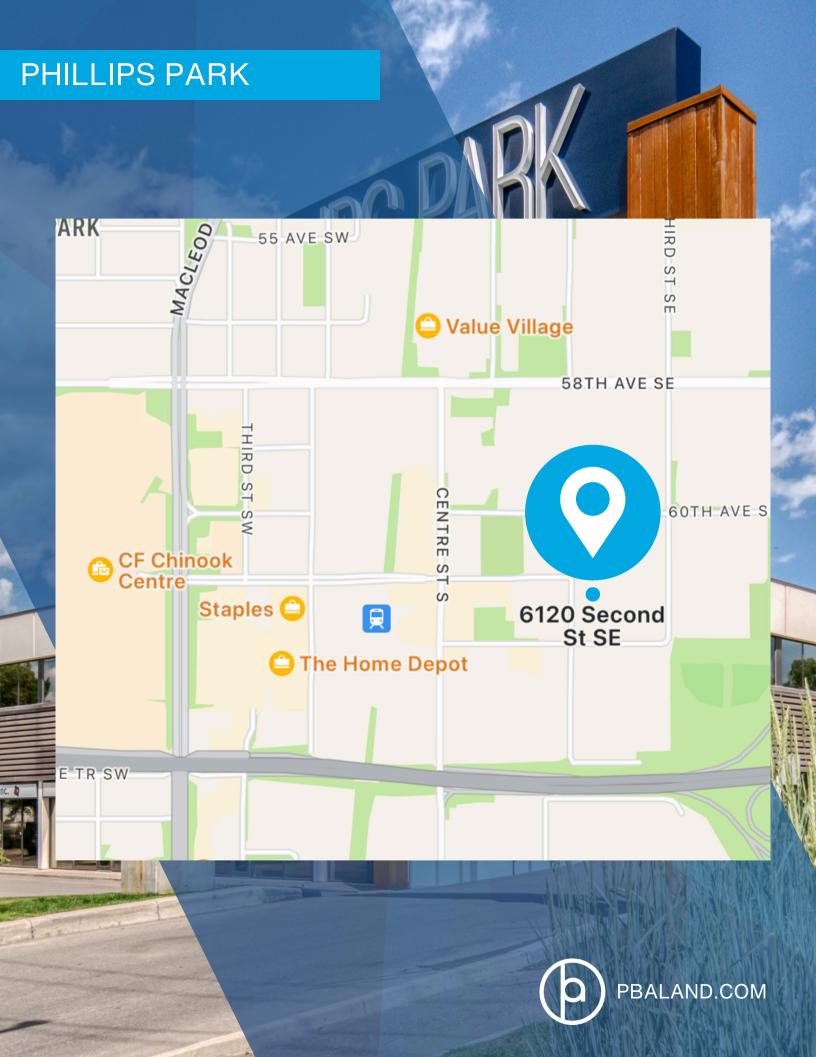

Designed for flexibility, the layout can be customized to suit your business's unique needs. Ample surface parking provides convenient access for both staff and visitors.

Ideally located just 5 minutes from Glenmore and Blackfoot Trail, and only 3 minutes from the Chinook C-Train station, this prime location offers excellent connectivity for seamless city access.