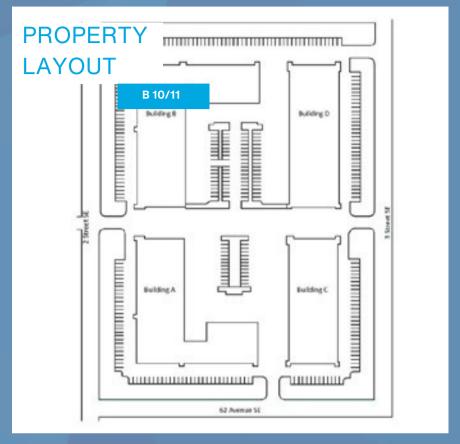

# LAYOUT - UNIT B10/11

### FOR LEASE - UNIT B10/11

Available Immediately: Unit B10/11 presents a versatile 5,830 sq. ft. industrial space, ideally suited for a variety of uses, including warehouse operations, production activities and more.