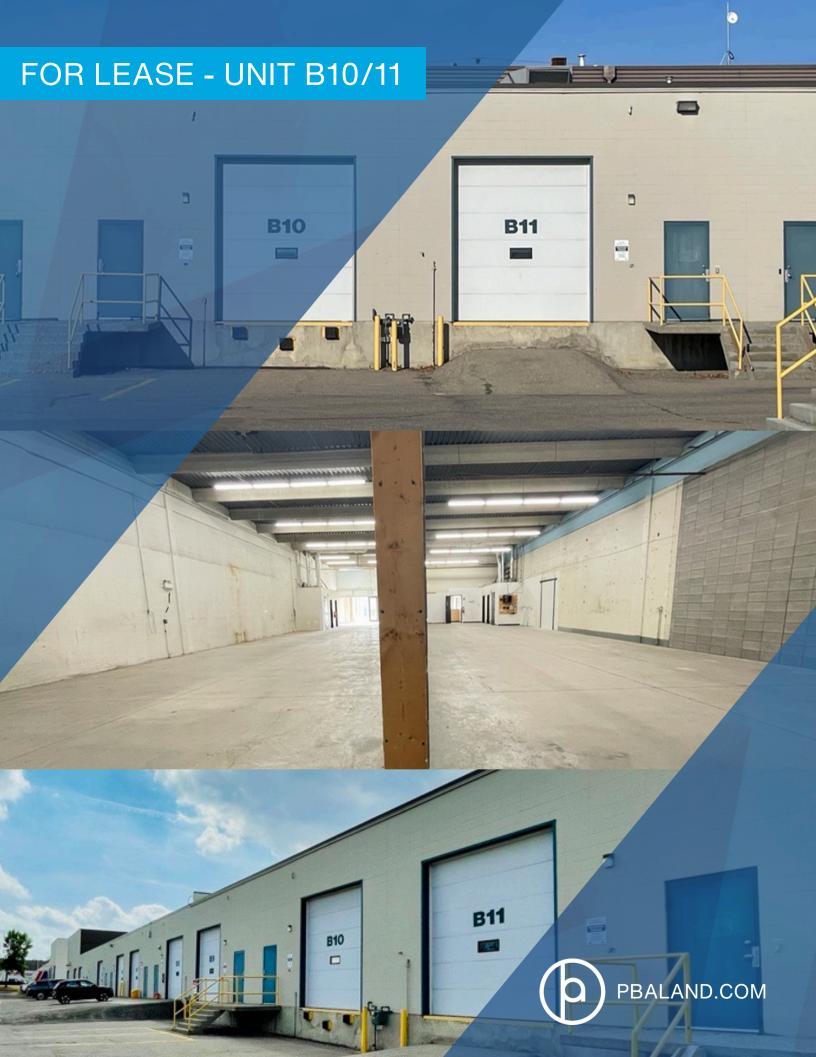

# LAYOUT - UNIT B10/11

### FOR LEASE - UNIT B10/11

Available Immediately: Unit B10/11 presents a versatile 5,830 sq. ft. industrial space, ideally suited for a variety of uses, including warehouse operations, production activities and more.

The unit features a kitchenette, generous storage options, and energy-efficient LED lighting. Two dock bays (12' x 10') ensure seamless loading and unloading, while the 200 Amp/400 V/3-phase electrical capacity supports robust operational needs.