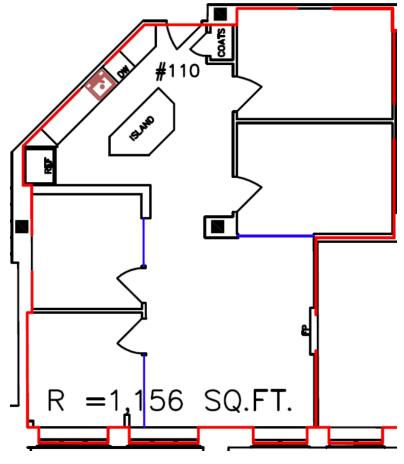

## JOE PHILLIPS BUILDING **FOR LEASE**

101 - 6 Street S.W.

101 - 6 Street S.W. Location:

Available: Immediately

Unit Type: Main Floor Office

Area: 1,156 sq. ft.

Rate: Market

\$16.35 psf/year (est. 2020) Operating Costs:

Comments: 4 offices

Modern kitchen

• Surface parking stall available

## JOE PHILLIPS BUILDING

110, 101 - 6 Street S.W.