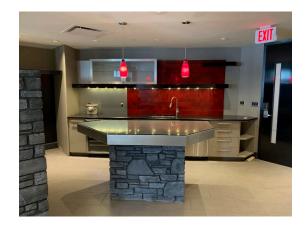

## JOE PHILLIPS BUILDING **FOR LEASE**

101 - 6 Street S.W.



101 - 6 Street S.W. Location:

Available: Immediately

Unit Type: Main Floor Office

Area: 1,156 sq. ft.

Rate: Market

\$16.35 psf/year (est. 2020) Operating Costs:

Comments: 4 offices

Modern kitchen

• Surface parking stall available

## JOE PHILLIPS BUILDING LEASING CONTACT INFORMATION

Lori Suba

Director, Leasing

Amy Kelso Leasing Assistant

403.777.2712

403.777.2731

lsuba@pbaland.com

akelso@pbaland.com

**PBA Land & Development** 

220, 101 - 6th Street S.W.

Calgary, AB T2P 5K7

pbaland.com

## JOE PHILLIPS BUILDING

110, 101 - 6 Street S.W.