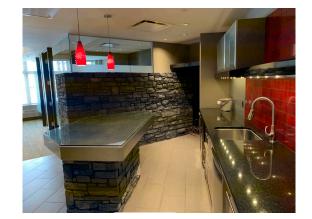

## JOE PHILLIPS BUILDING **FOR LEASE**

101 - 6 Street S.W.



101 - 6 Street S.W. Location:

Available: Immediately

Unit Type: Main Floor Office

Area: 1,156 sq. ft.

Rate: Market

\$16.35 psf/year (est. 2020) Operating Costs:

Comments: 4 offices

Modern kitchen

• Surface parking stall available

## JOE PHILLIPS BUILDING LEASING CONTACT INFORMATION

Lori Suba

Director, Leasing

Amy Kelso Leasing Assistant

403.777.2712

403.777.2731

lsuba@pbaland.com

akelso@pbaland.com

**PBA Land & Development** 

220, 101 - 6th Street S.W.

Calgary, AB T2P 5K7

pbaland.com

## JOE PHILLIPS BUILDING

110, 101 - 6 Street S.W.