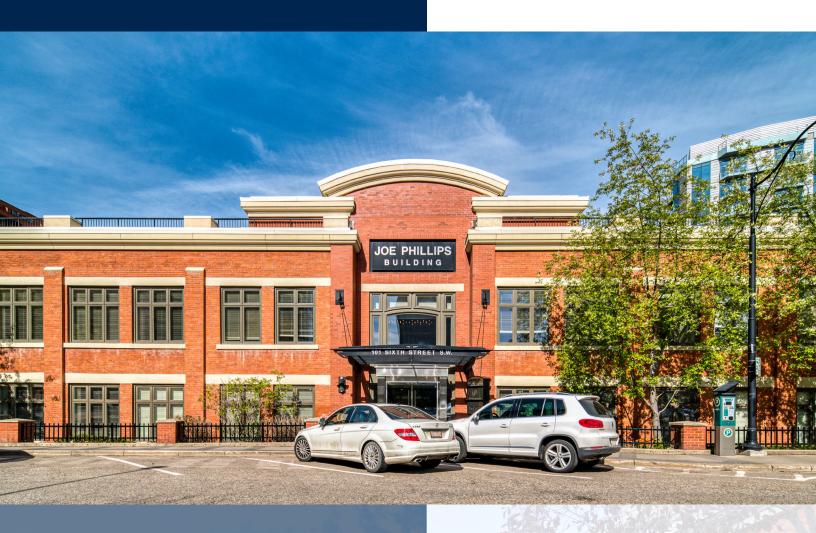

## JOE PHILLIPS BUILDING **FOR LEASE**

101 - 6 Street S.W.

101 - 6 Street S.W. Location:

Available: Immediately

Unit Type: Main Floor Office

Area: 1,156 sq. ft.

Rate: Market

\$16.35 psf/year (est. 2020) Operating Costs:

## JOE PHILLIPS BUILDING

110, 101 - 6 Street S.W.