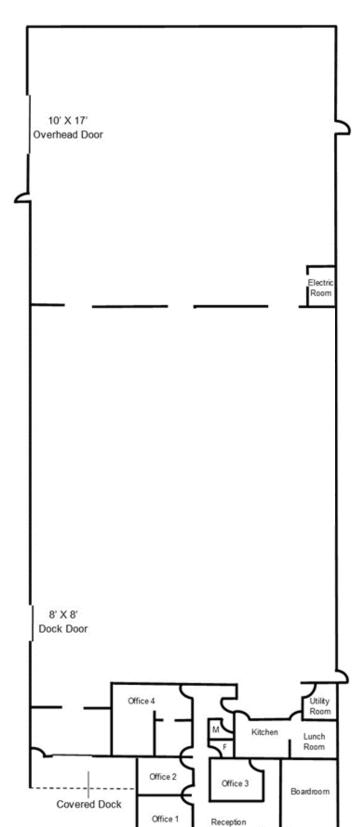

## **FARRELL ROAD FOR LEASE**

6912 FARRELL ROAD S.E.

| Location:               | 6912 Farrell Road S.E.                                                                                  |
|-------------------------|---------------------------------------------------------------------------------------------------------|
| Available:              | 30 – 60 days' notice                                                                                    |
| Office or<br>Warehouse: | Office and warehouse                                                                                    |
| Area:                   | 17,934 sq. ft.<br>+/- 2,180 sq. ft. office/showroom<br>+/- 15,754 sq. ft. warehouse<br>1.06 acres       |
| Rate:                   | Market                                                                                                  |
| Operating Costs:        | \$4.95 PSF/YR (est. 2020)                                                                               |
| Comments:               | <ul><li>Freestanding building</li><li>2 x Dock loading door</li><li>1 x Drive-in loading door</li></ul> |