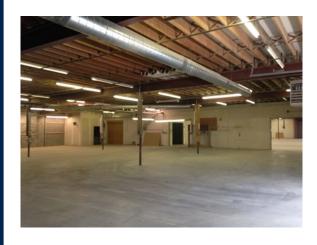

## **FARRELL ROAD FOR LEASE**

6912 FARRELL ROAD S.E.

| Location:               | 6912 Farrell Road S.E.                                                                                  |
|-------------------------|---------------------------------------------------------------------------------------------------------|
| Available:              | 30 – 60 days' notice                                                                                    |
| Office or<br>Warehouse: | Office and warehouse                                                                                    |
| Area:                   | 17,934 sq. ft.<br>+/- 2,180 sq. ft. office/showroom<br>+/- 15,754 sq. ft. warehouse<br>1.06 acres       |
| Rate:                   | Market                                                                                                  |
| Operating Costs:        | \$4.95 PSF/YR (est. 2020)                                                                               |
| Comments:               | <ul><li>Freestanding building</li><li>2 x Dock loading door</li><li>1 x Drive-in loading door</li></ul> |