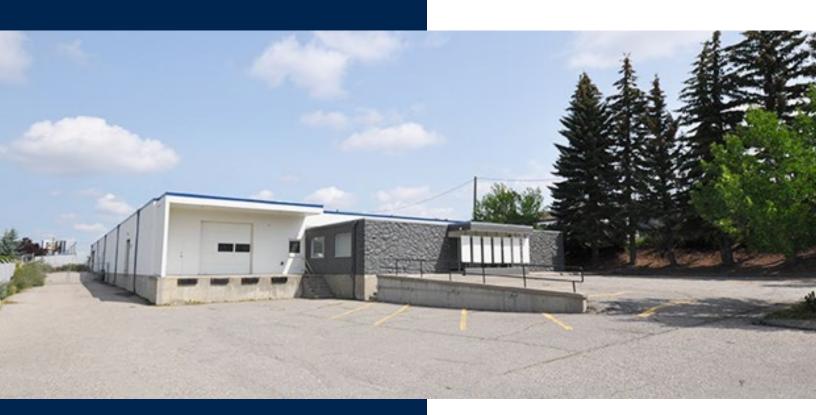

## **FARRELL ROAD FOR LEASE**

6912 FARRELL ROAD S.E.

| Location:               | 6912 Farrell Road S.E.                                                                                  |
|-------------------------|---------------------------------------------------------------------------------------------------------|
| Available:              | 30 – 60 days' notice                                                                                    |
| Office or<br>Warehouse: | Office and warehouse                                                                                    |
| Area:                   | 17,934 sq. ft.<br>+/- 2,180 sq. ft. office/showroom<br>+/- 15,754 sq. ft. warehouse<br>1.06 acres       |
| Rate:                   | Market                                                                                                  |
| Operating Costs:        | \$4.95 PSF/YR (est. 2020)                                                                               |
| Comments:               | <ul><li>Freestanding building</li><li>2 x Dock loading door</li><li>1 x Drive-in loading door</li></ul> |