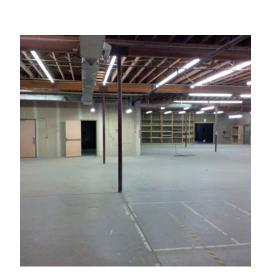

## **FARRELL ROAD FOR LEASE**

6912 FARRELL ROAD S.E.

| Location:               | 6912 Farrell Road S.E.                                                                                  |
|-------------------------|---------------------------------------------------------------------------------------------------------|
| Available:              | 30 – 60 days' notice                                                                                    |
| Office or<br>Warehouse: | Office and warehouse                                                                                    |
| Area:                   | 17,934 sq. ft.<br>+/- 2,180 sq. ft. office/showroom<br>+/- 15,754 sq. ft. warehouse<br>1.06 acres       |
| Rate:                   | Market                                                                                                  |
| Operating Costs:        | \$4.95 PSF/YR (est. 2020)                                                                               |
| Comments:               | <ul><li>Freestanding building</li><li>2 x Dock loading door</li><li>1 x Drive-in loading door</li></ul> |