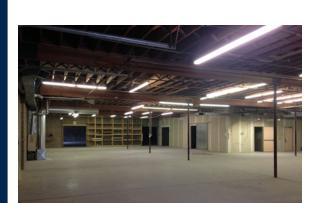

## **FARRELL ROAD FOR LEASE**

6912 FARRELL ROAD S.E.

| Location:               | 6912 Farrell Road S.E.                                                                                  |
|-------------------------|---------------------------------------------------------------------------------------------------------|
| Available:              | 30 – 60 days' notice                                                                                    |
| Office or<br>Warehouse: | Office and warehouse                                                                                    |
| Area:                   | 17,934 sq. ft.<br>+/- 2,180 sq. ft. office/showroom<br>+/- 15,754 sq. ft. warehouse<br>1.06 acres       |
| Rate:                   | Market                                                                                                  |
| Operating Costs:        | \$4.95 PSF/YR (est. 2020)                                                                               |
| Comments:               | <ul><li>Freestanding building</li><li>2 x Dock loading door</li><li>1 x Drive-in loading door</li></ul> |