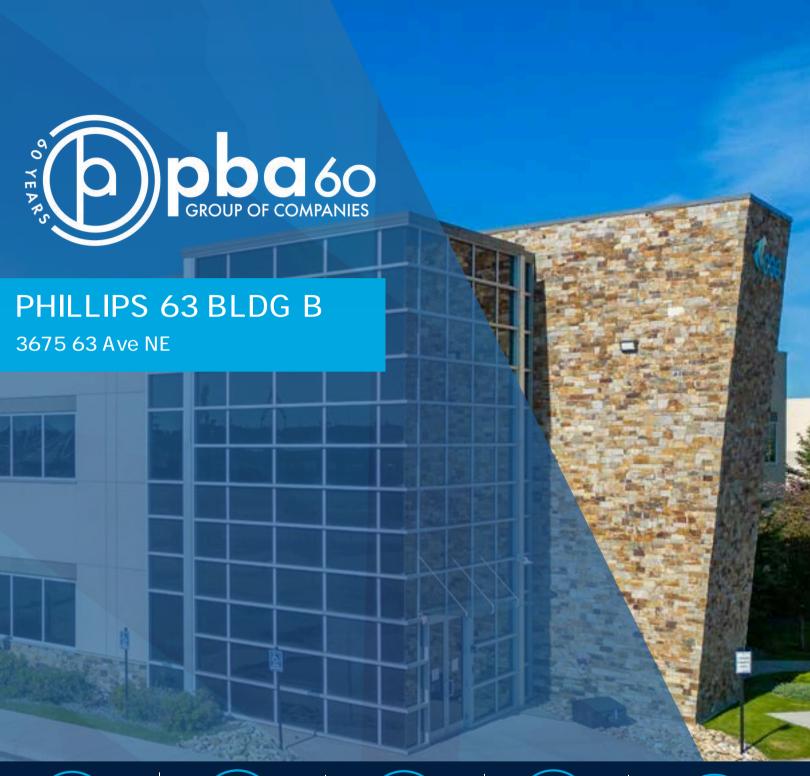

YEAR BUILT 2012



BUILDING SQ. FT. 36,858



ZONING D-C



**CEILING HEIGHT 28 FT** 



PARKING RESERVED







# PHILLIPS 63 BLDG B

3675 63 Ave NE







### PHILLIPS 63 BLDG B

### **OPPORTUNITY**

This exceptional leasing opportunity offers a spacious and versatile industrial property ideal for a variety of business needs.

#### **UNIT FEATURES**

- Available Immediately
- Warehouse Size: 36,858 SQ. FT.
- Built: 2012
- Yard Size: 12K sq. ft., ideal for outdoor storage
- Loading: 2 Drive-in Bays & 1 Loading Dock
- · Ceiling Height: 28' offering significant vertical storage
- Power Supply: 750 KVA / 1,200 AMP to support extensive equipment and operational requirements
- Parking: 35 surface stalls, ample space for employees & visitors

This property presents an excellent opportunity