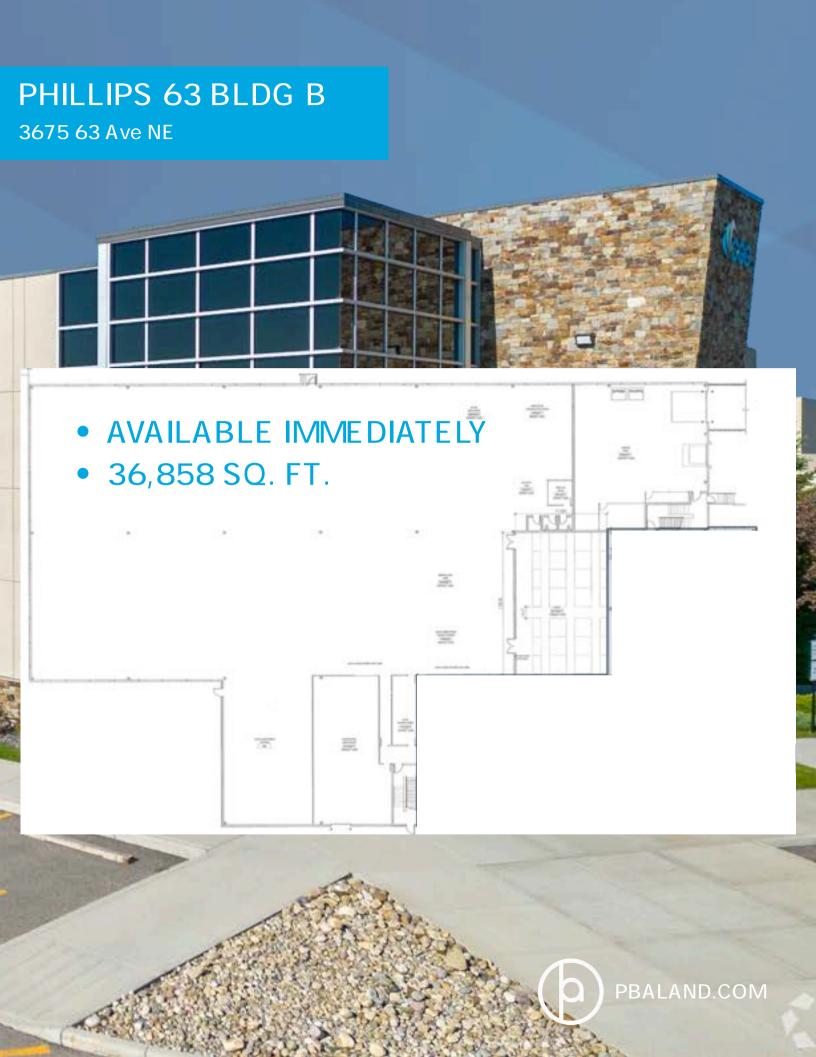

#### **UNIT FEATURES**

- Available Immediately
- Warehouse Size: 36,858 SQ. FT.
- Built: 2012
- Yard Size: 12K sq. ft., ideal for outdoor storage
- Loading: 2 Drive-in Bays & 1 Loading Dock
- · Ceiling Height: 28' offering significant vertical storage
- Power Supply: 750 KVA / 1,200 AMP to support extensive equipment and operational requirements
- Parking: 35 surface stalls, ample space for employees & visitors

## **BUILDING AMENITIES**

Available Immediately

Unit Area - 36,858 sq. ft.

2 Drive-in Bays, 1 Dock

**Ample Parking** 

Ceiling Height: 28'

750 KVA / 1,200 AMP

Have a question? Contact us.
Theodor Arbuzov
Leasing Director
tarbuzov@ pbaland.com
0: (403) 777-2739
M: (587) 973-3616