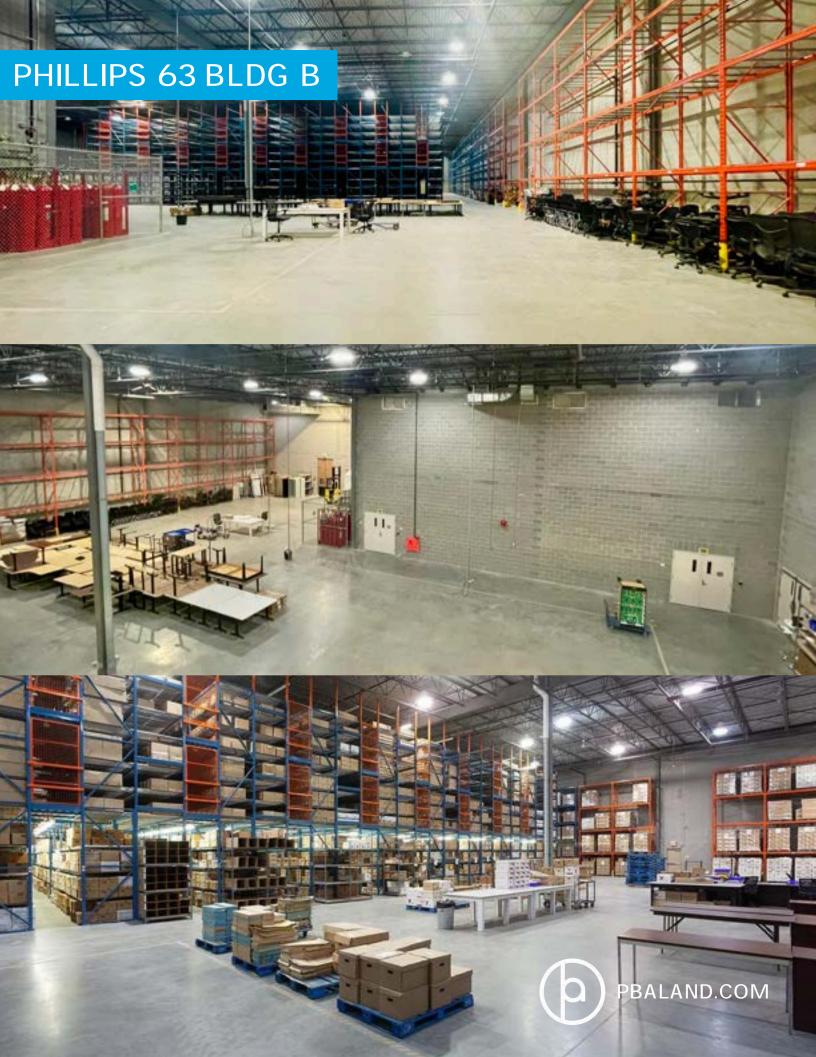

#### **UNIT FEATURES**

- Available Immediately
- Warehouse Size: 36,858 SQ. FT.
- Built: 2012
- Yard Size: 12K sq. ft., ideal for outdoor storage
- Loading: 2 Drive-in Bays & 1 Loading Dock
- · Ceiling Height: 28' offering significant vertical storage
- Power Supply: 750 KVA / 1,200 AMP to support extensive equipment and operational requirements
- Parking: 35 surface stalls, ample space for employees & visitors

## **BUILDING AMENITIES**

Available Immediately

Unit Area - 36,858 sq. ft.

2 Drive-in Bays, 1 Dock

**Ample Parking** 

Ceiling Height: 28'

750 KVA / 1,200 AMP

Have a question? Contact us.
Theodor Arbuzov
Leasing Director
tarbuzov@ pbaland.com
0: (403) 777-2739
M: (587) 973-3616