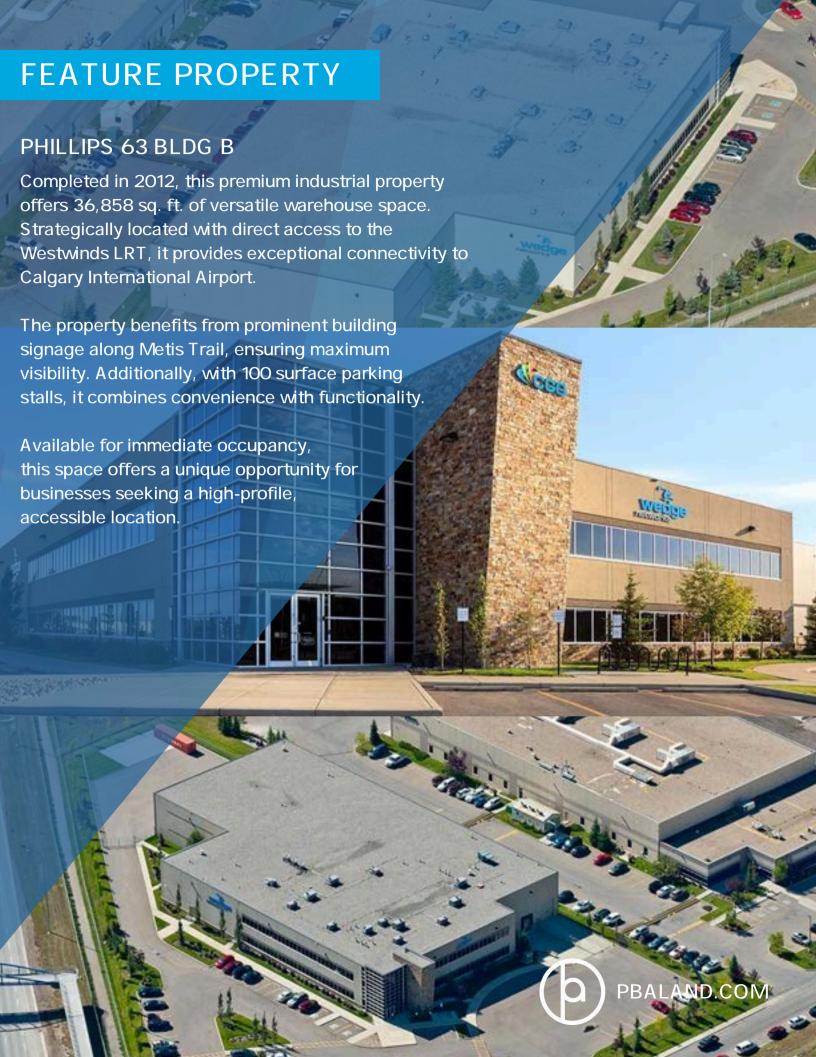

### PHILLIPS 63 BLDG B

### **OPPORTUNITY**

This exceptional leasing opportunity offers a spacious and versatile industrial property ideal for a variety of business needs.