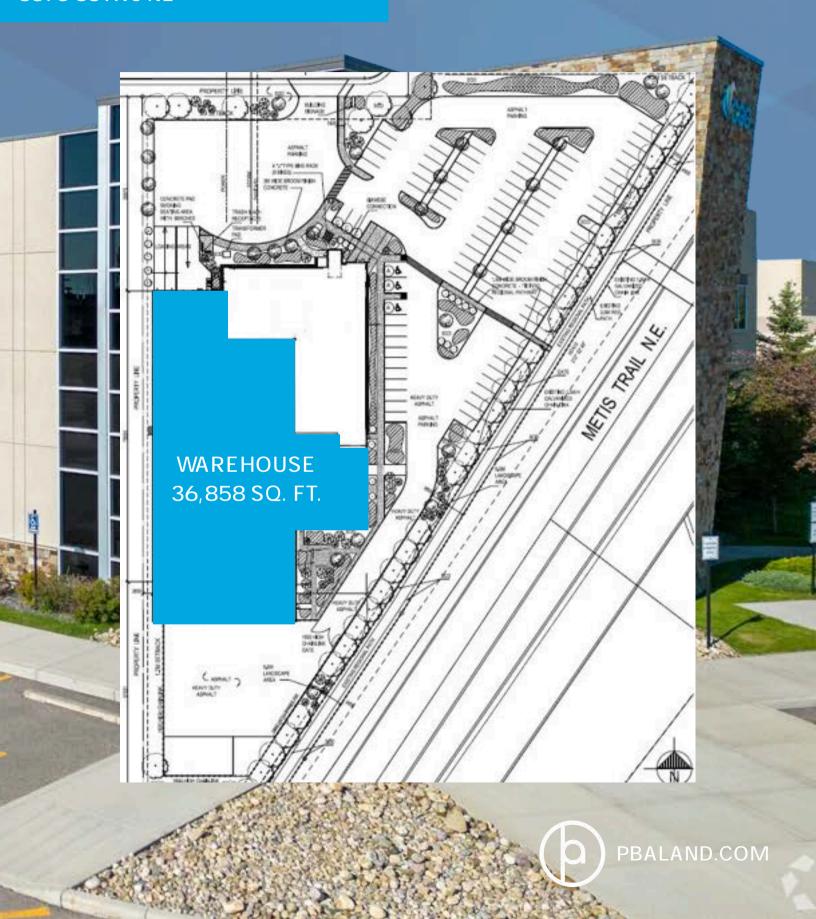

YEAR BUILT 2012

BUILDING SQ. FT. 36,858

ZONING D-C

**CEILING HEIGHT 28 FT** 

PARKING RESERVED

#### **UNIT FEATURES**

- Available Immediately
- Warehouse Size: 36,858 SQ. FT.
- Built: 2012
- Yard Size: 12K sq. ft., ideal for outdoor storage
- Loading: 2 Drive-in Bays & 1 Loading Dock
- · Ceiling Height: 28' offering significant vertical storage
- Power Supply: 750 KVA / 1,200 AMP to support extensive equipment and operational requirements
- Parking: 35 surface stalls, ample space for employees & visitors