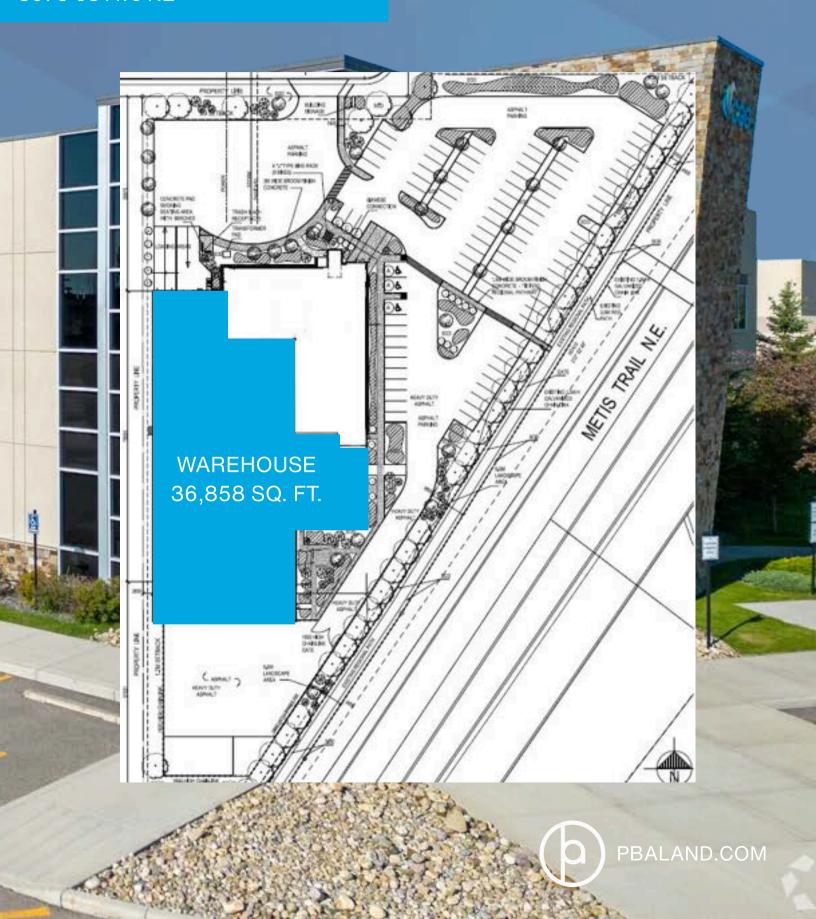

#### **UNIT FEATURES**

- Available Immediately
- Warehouse Size: 36,858 SQ. FT.
- Built: 2012
- Yard Size: 12K sq. ft., ideal for outdoor storage
- Loading: 2 Drive-in Bays & 1 Loading Dock
- Ceiling Height: 28' offering significant vertical storage
- Power Supply: 750 KVA / 1,200 AMP to support extensive equipment and operational requirements
- Parking: 35 surface stalls, ample space for employees & visitors

### **BUILDING AMENITIES**

Available Immediately

Unit Area - 36,858 sq. ft.

2 Drive-in Bays, 1 Dock

**Ample Parking** 

Ceiling Height: 28'

750 KVA / 1,200 AMP

Have a question? Contact us.
Theodor Arbuzov
Leasing Director
tarbuzov@pbaland.com