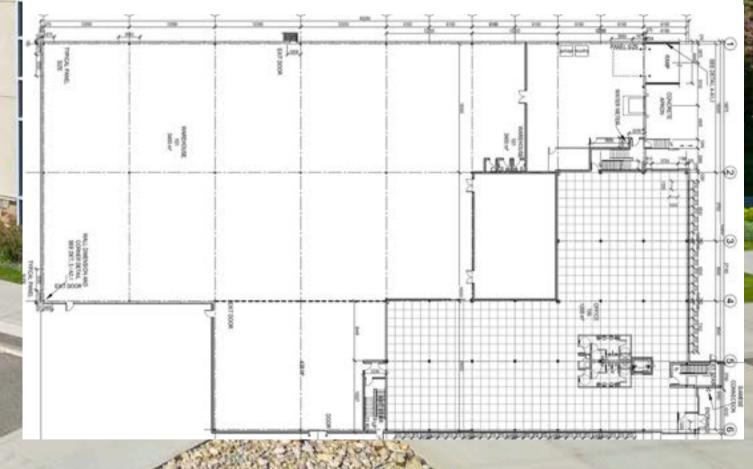

#### **UNIT FEATURES**

- Available Immediately
- Warehouse Size: 36,858 SQ. FT.
- Built: 2012
- Yard Size: 12K sq. ft., ideal for outdoor storage
- Loading: 2 Drive-in Bays & 1 Loading Dock
- Ceiling Height: 28' offering significant vertical storage
- Power Supply: 750 KVA / 1,200 AMP to support extensive equipment and operational requirements
- Parking: 35 surface stalls, ample space for employees & visitors

### **BUILDING AMENITIES**

Available Immediately

Unit Area - 36,858 sq. ft.

2 Drive-in Bays, 1 Dock

**Ample Parking** 

Ceiling Height: 28'

750 KVA / 1,200 AMP

Have a question? Contact us.
Theodor Arbuzov
Leasing Director
tarbuzov@pbaland.com