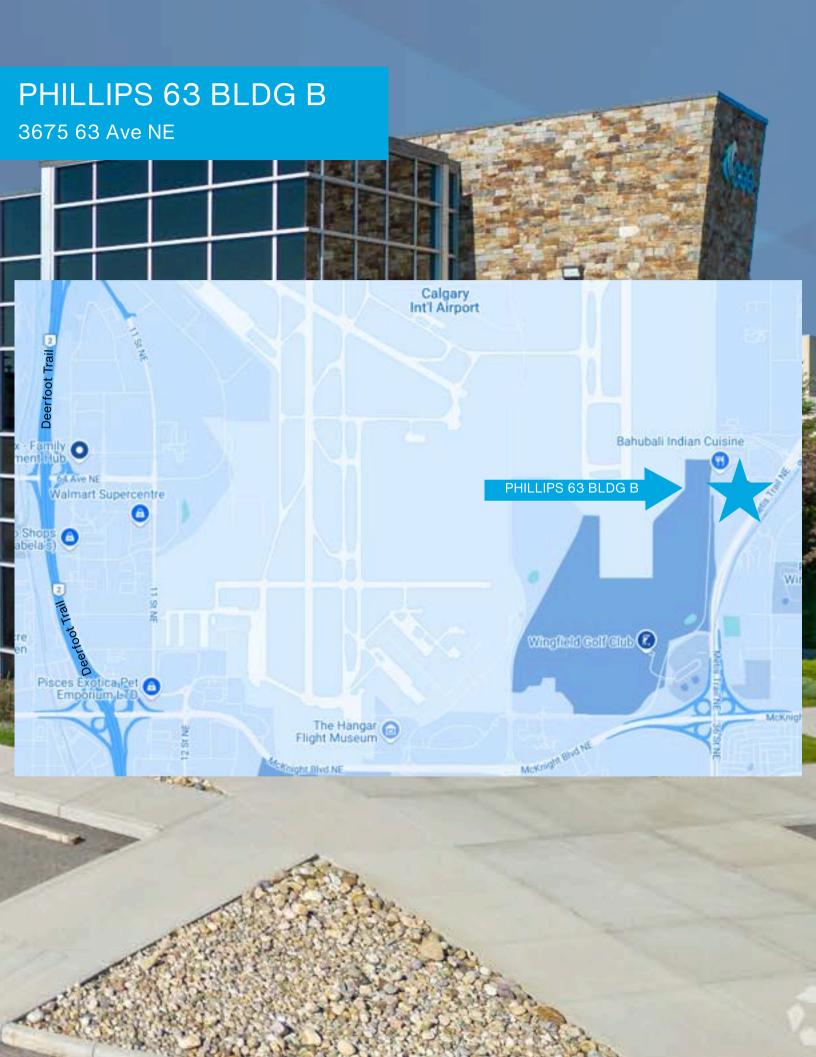

# PHILLIPS 63 BLDG B

3675 63 Ave NE

# PHILLIPS 63 BLDG B

3675 63 Ave NE

- AVAILABLE IMMEDIATELY
- 36,858 SQ. FT.