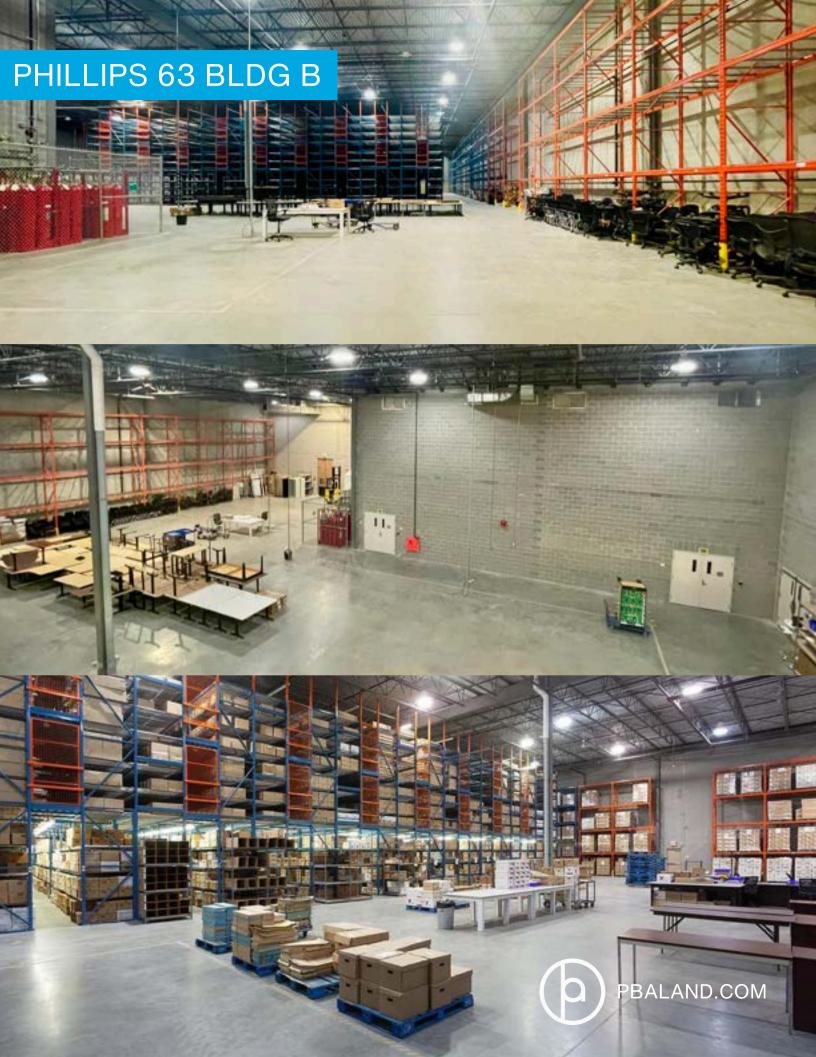

#### **UNIT FEATURES**

- Available Immediately
- Warehouse Size: 36,858 SQ. FT.
- Built: 2012
- Yard Size: 12K sq. ft., ideal for outdoor storage
- Loading: 2 Drive-in Bays & 1 Loading Dock
- Ceiling Height: 28' offering significant vertical storage
- Power Supply: 750 KVA / 1,200 AMP to support extensive equipment and operational requirements
- Parking: 35 surface stalls, ample space for employees & visitors

### **BUILDING AMENITIES**

Available Immediately

Unit Area - 36,858 sq. ft.

2 Drive-in Bays, 1 Dock

**Ample Parking** 

Ceiling Height: 28'

750 KVA / 1,200 AMP

Have a question? Contact us.
Theodor Arbuzov
Leasing Director
tarbuzov@pbaland.com